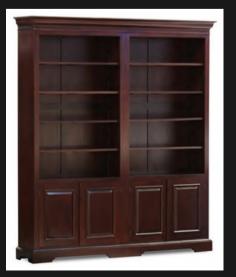

#### **BOOKCASE 4 DOOR BREAKFRONT**

- 4 Door with Glass
- 4 Hidden Drawers
- 4 Solid Doors with Inner Shelf at the bottom Solid First Grade Mahogany