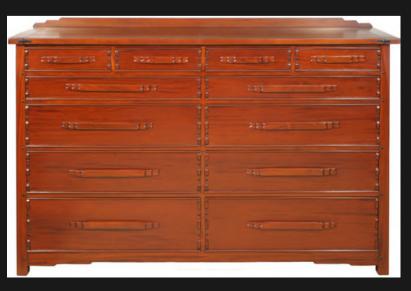

### TALL BOY

10 Drawers From Small to LargeSolid Round Brass HandlesSolid First Grade Mahogany