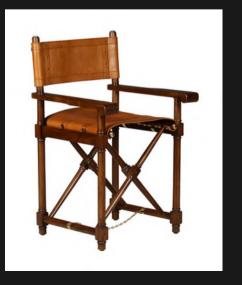

#### SHERATON RAIL BACK CARVER

Imported Leather on Seat

'Many Leather Colours To Select From'
Solid First Grade Mahogany

ZAMBIA CHAIR

Foldable Chair
Brass Tips + Leather
'Many Leather Colours To Select From'
Teak Timber

# GAMBIA CHAIR

Foldable Chair
Brass Tips + Leather
'Many Leather Colours To Select From'
Teak Timber