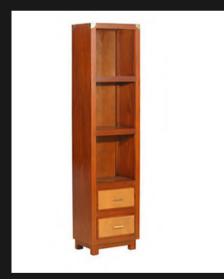

# **BOOKCASES & DISPLAY CABINETS**

Bookcases are the foundation of knowledge.

#### **BOOKCASE 2 DOOR VICTORIAN**

- 2 Door with Glass
- 2 Hidden Drawers
- 2 Solid Doors with Inner Shelf at the bottom Solid First Grade Mahogany