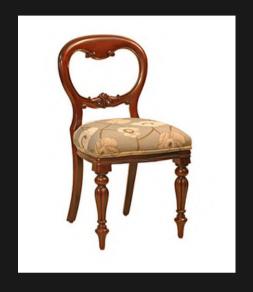

# **DINING CHAIRS**

The art of hosting is underlined to how comfortable your seating is

FIDDLE BACK ROSE CHAIR

Imported Leather on Seat
'Many Leather Colours To Select From'
Solid First Grade Mahogany

CHELSEA CARVED CHAIR

Can be upholstered in fabric or leather Solid First Grade Mahogany

ST ANNE CHAIR

Can be upholstered in any fabric or leather Solid First Grade Mahogany

CHESTER CHAIR

Antique Whiskey Leather
Antique Weathered Oak