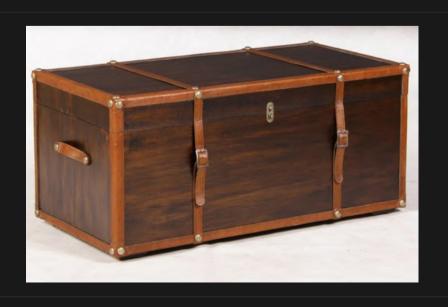

#### ANTIQUE WOODEN TRUNK

Open / Close Lid
Solid Brass Studs & Leather Borders
Solid Wood with Leather Strap Handles

#### ANTIQUE WOODEN TRUNK

4 Drawers, 2 on each side Solid Brass Studs, Leather Corners & Borders Solid Wood with Leather Strap Handles