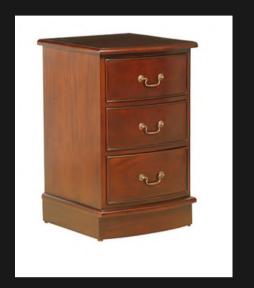

# **BEDSIDE CABINETS**

Bedside Cabinets also make useful side tables and could also be used in an office environment for extra drawer space.

BEDSIDE 3 DRW PLAIN PLINTH

3 Drawers Solid Brass U Handles