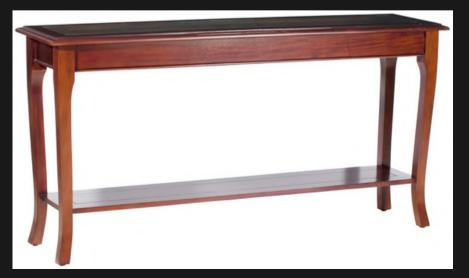

#### **WALL TABLES**

VALDIVIA CONSOLE TABLE

Glass Inlay
One meter in length

FRET TABLE

Intricate Hand Carvings
Small enough to fit in any spaces

SENEGAL CONSOLE

Marble Top
1.27 meter in length
Elegant Designs

GAP CONSOLE TABLE

Contemporary Classic Design Solid First Grade Mahogany

VALDIVIA CONSOLE TABLE

Glass Inlay
1.6 meter in length