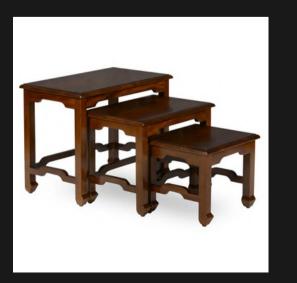

#### OVAL DRINKS CABINET

Removable Top Tray
2 Doors
Solid First Grade Mahogany

NEST OF TABLES

3 Separate Tables that Fits into each other
Solid first Grade Mahogany