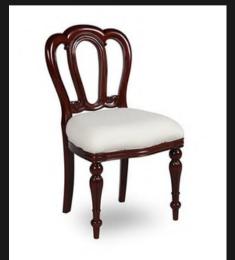

#### PASADENA CARVER

Imported Leather on Seat
'Many Leather Colours To Select From'
Solid First Grade Mahogany
Black Bamboo Wood Inlays