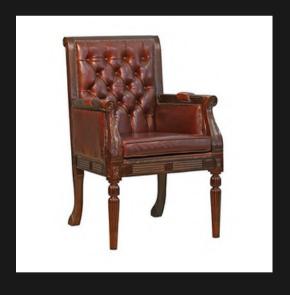

#### REGENCY PEDESTAL DESK

Most Regency desks made in the 19th century were built of high quality woods such as oak, mahogany or walnut and finished with tooled leather inserts on top and brass fittings all around. Many reproductions have been made in the 20th century.