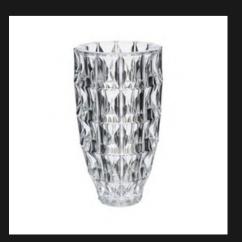

T Priced Individually

Made to order | 3 sizes to select from
Zanzibar Ngalawa (Left) and Float (Right)



# FURAHA AND KIBURI

Influenced by Africa.
Priced Individually
Made to order
3 sizes to select from
Furaha (Left) and Kiburi (Right)



# THE FISHERMAN

Printed on Canvas with a raw exposed solid frame.

Made to order | 3 sizes to select from

# **ACCESSORIES**

Small Décor items that will entice your environment



BRONZE MAN WITH SAX
High-quality decor item.



Curl up this winter or just any cool evening in our exclusively soft faux fur throws. Also perfect for a couch throw.

FAUX FUR THROWS

WHITE ORCHID



Hand crafted out of porcelain with a beautiful blue print on the sides.

DELFT BLUE VASE



Hand crafted out of silicone makes up the orchid flowers, placed in a cement pot.



Crafted out of high quality crystal with a beautiful reflective effect.

DIAMOND CRYSTAL VASE



MUSICIAN WITH SAX - WHITE JACKET High quality decor item.

# **ACCESSORIES**

Small Décor items that will entice your environment



LADY WITH UMBRELLA

High-quality decor item.



RHINO GOLD LG

High-quality decor item.

Small version also available.



POTTED PEAR SUCCULENT

Hand crafted out of porcelain with a beautiful lush green succulent hanging down.



PINK ORCHID IN POT

Hand crafted out of silicone makes up the orchid flowers, placed in a silver pot.



BRONZE JAZZ CHELLO

High-quality decor item.



# PICADELLI CRYSTAL BOWL

Crafted out of high quality crystal with a beautiful reflective effect.

# **BASKETS**

Variety of hand made baskets in different shapes, colours and textures.