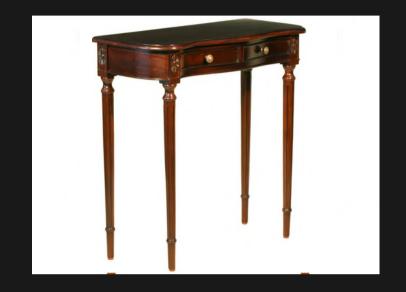

#### **WALL TABLES**

VALDIVIA CONSOLE TABLE

Glass Inlay
One meter in length

FRET TABLE

Intricate Hand Carvings
Small enough to fit in any spaces

SENEGAL CONSOLE

Marble Top
1.27 meter in length
Elegant Designs

GAP CONSOLE TABLE

Contemporary Classic Design Solid First Grade Mahogany

VALDIVIA CONSOLE TABLE

Glass Inlay
1.6 meter in length