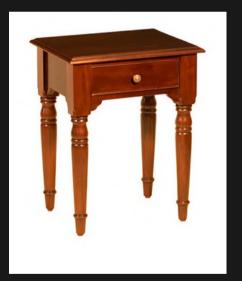

### NIGHSTAND 1 DRW

Slide Out Solid Tray For Top Extension 1 Drawer + Open Storage Below Black Bamboo Wooden Inlays

LANA CHEST 3 DRW

Pristinely Carved Stressed & Steamed Wooden Sides
3 Drawers
Solid Round Brass Handles

NIGHT TABLE 1 DRW

1 DrawerSolid Round Brass Handle