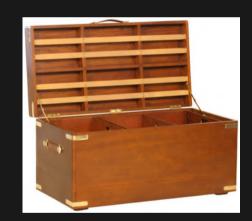

#### TRUNKS & KISTS

The safari trunk is a practical timeless design you definitely want to work into your modern day décor

#### BED END BENCH

Open / Close Lid 4 Removable Tray's on the Inside Solid Hand Cut Brass Corners & Leather Strap Handles Solid Wood Wrapped in Leather