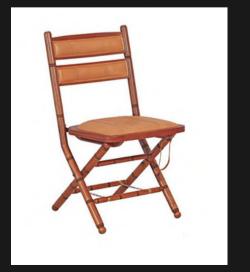

#### SHERATON RAIL BACK CARVER

Imported Leather on Seat

'Many Leather Colours To Select From'
Solid First Grade Mahogany

ZAMBIA CHAIR

Foldable Chair
Brass Tips + Leather
'Many Leather Colours To Select From'
Teak Timber

# GAMBIA CHAIR

Foldable Chair
Brass Tips + Leather
'Many Leather Colours To Select From'
Teak Timber