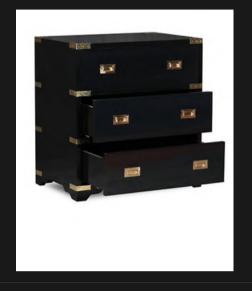

# MOMBASA ARM CHAIR SAFARI COLLECTION

This type of furniture was originally made to be packed up for travel and for military campaigns. You can recognize it by its solid brass corners and leather strap work which gives it a distinctive "campaign look". Durable, quality materials and high attention to detail. Only the most experienced artisans could make this uniquely styled furniture. Originally made from mahogany or teak, campaign furniture is now popping up in vibrant colours such as bright orange, deep ocean blue and even fuchsia.