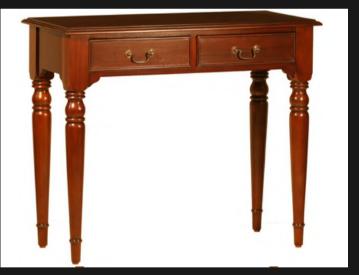

#### **WALL TABLES**

REEDED CONSOLE TABLE

Elegantly Carved 2 Drawers Brass Knobs

REGENCY KIDNEY TABLE

2 DrawersDetailed Hand CarvingsBrass Handles

NIGHT TABLE

2 Drawers Solid Brass Handles

#### CONSOLE TABLE LONG

1 Drawer Hidden in DesignBeautiful Intricate Hand CarvingsSolid First Grade Mahogany

NORMANDY TABLE

2 DrawersSoft Intricate Carvings