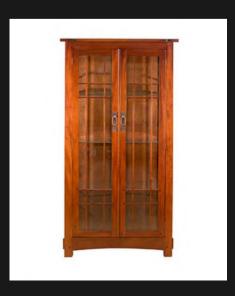

# **BOOKCASES & DISPLAY CABINETS**

Bookcases are the foundation of knowledge.

#### **BOOKCASE 2 DOOR VICTORIAN**

- 2 Door with Glass
- 2 Hidden Drawers
- 2 Solid Doors with Inner Shelf at the bottom Solid First Grade Mahogany