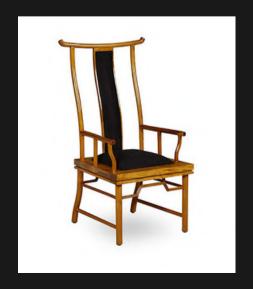

### CHIBA ORIENTAL CHAIR

Imported Leather on Seat + Back
'Many Leather Colours To Select From'
Solid First Grade Mahogany