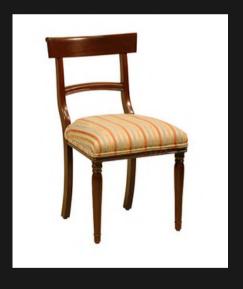

Can be upholstered in fabric or leather Solid First Grade Mahogany

ST ANNE CHAIR

Can be upholstered in any fabric or leather Solid First Grade Mahogany

CHESTER CHAIR

Antique Whiskey Leather
Antique Weathered Oak

OXFORD CHAIR

Imported Leather on Seat
'Many Leather Colours To Select From'
Solid First Grade Mahogany

DURHAM CHAIR

Can be upholstered in any fabric or leather Solid First Grade Mahogany