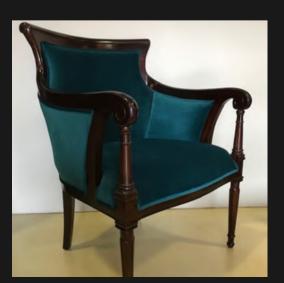

# **DINING CHAIRS**

The art of hosting is underlined as to how comfortable your seating is

LOUIS CARVER

Can be upholstered in fabric or leather Solid First Grade Mahogany

### **BOURGES CHAIR**

Imported Leather on Seat

'Many Leather Colours To Select From'
Solid First Grade Mahogany

#### PASADENA CARVER

Imported Leather on Seat
'Many Leather Colours To Select From'
Solid First Grade Mahogany
Black Bamboo Wood Inlays