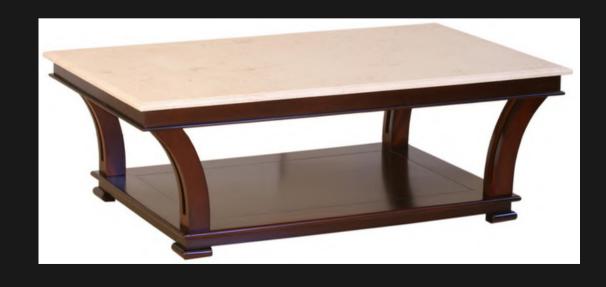

# SET 3 COFFEE TABLE

3 Differnt Sized Round Marble Tops Solid First Grade Mahogany Frame

Marble Top Solid First Grade Mahogany Frame