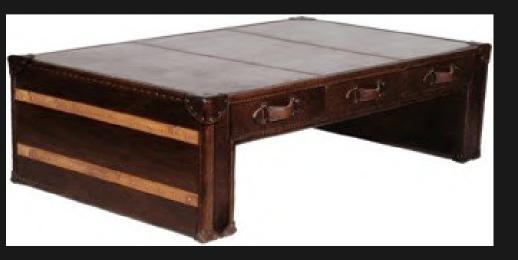

# SLAB COFFEE TABLE - BRUSHED STEEL

Slam Safe Drawers
Brushed Steel Finish
Hand Aged Vintage Leather Borders
Weathered Antique Oak Timber

### SLAB COFFEE TABLE - VC

Slam Safe Drawers
Wrapped in Vintage Cigar Leather
Hand Aged Vintage Leather Borders
Weathered Antique Oak Timber