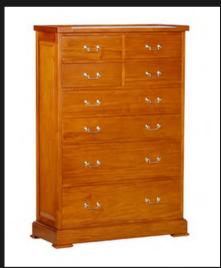

#### MAYNARD DRESSER

5 DrawersSolid Round Brass HandlesSolid First Grade Mahogany