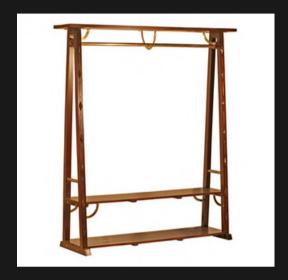

#### STANDS & MISC

The additional items that compliment the finishing touches

AGATHA RACK

Solid Brass Fittings
Solid Wood Frame with Carvings
Uses: Extended Cupboard Space
Entrance for Jackets + Shoes
Safari Lodge Themes