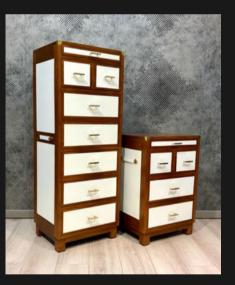

#### KINSHASA CHEST 8 DRW

8 Drawers
Leather Inlay on Drawers
Leather & Brass Handles on Both Sides
Round Solid Brass Handles + Brass Corners