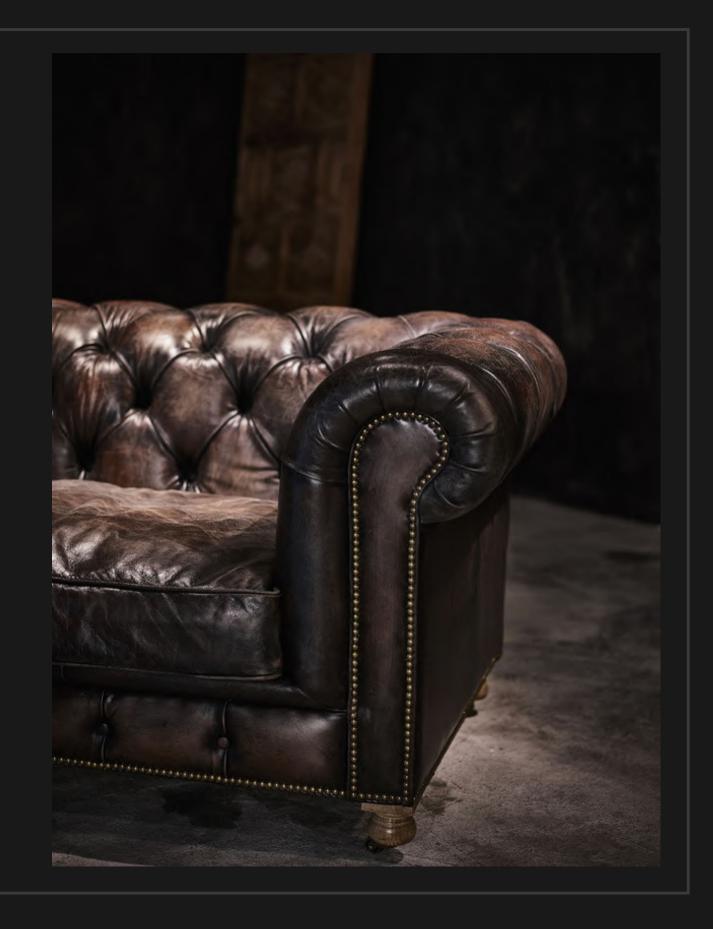

# CHESTERFIELD 3 SEATER

Can be Custom Made in many Fabric & Sizes

Can be Custom Made in many Fabric & Sizes