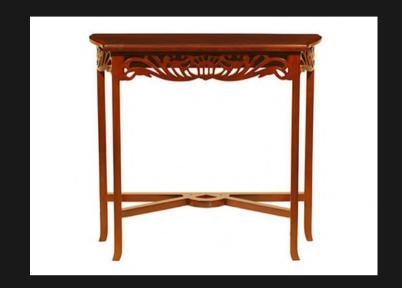

#### **WALL TABLES**

VALDIVIA CONSOLE TABLE

Glass Inlay
One meter in length

FRET TABLE

Intricate Hand Carvings
Small enough to fit in any spaces

SENEGAL CONSOLE

Marble Top
1.27 meter in length
Elegant Designs