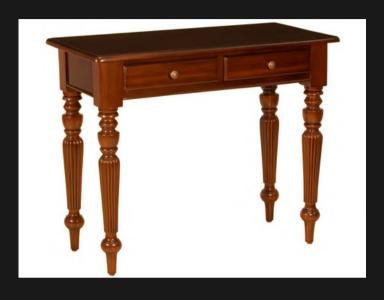

#### **WALL TABLES**

VALDIVIA CONSOLE TABLE

Glass Inlay
One meter in length

FRET TABLE

Intricate Hand Carvings
Small enough to fit in any spaces

SENEGAL CONSOLE

Marble Top
1.27 meter in length
Elegant Designs

GAP CONSOLE TABLE

Contemporary Classic Design Solid First Grade Mahogany

VALDIVIA CONSOLE TABLE

Glass Inlay
1.6 meter in length