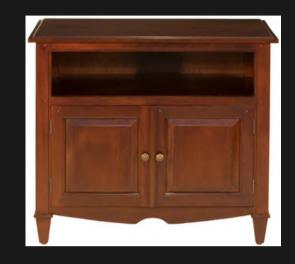

#### **TV UNITS**

Entertainment units has been strongly encapsulated into our everyday leisure areas

#### ST ANNE TV CABINET LG

151cm in LengthBrass HandlesSolid First Grade Mahogany

#### ST ANNE TV CABINET SM

86cm in Length
Brass Handles
Solid First Grade Mahogany