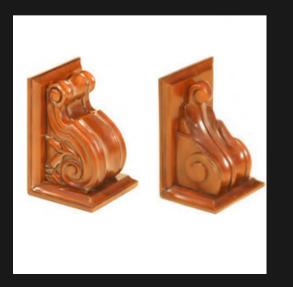

#### BOOKENDS

Hand Carved
Left - BOOKEND STD
Right - BOOKEND LEAF DESIGN

the Indonesian government to ensure these

Strict replanting programmes are in place in