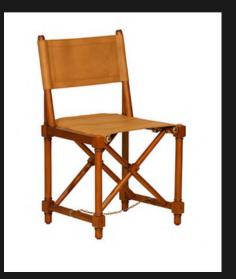

#### SHERATON RAIL BACK CARVER

Imported Leather on Seat

'Many Leather Colours To Select From'
Solid First Grade Mahogany

ZAMBIA CHAIR

Foldable Chair
Brass Tips + Leather
'Many Leather Colours To Select From'
Teak Timber

# GAMBIA CHAIR

Foldable Chair
Brass Tips + Leather
'Many Leather Colours To Select From'
Teak Timber