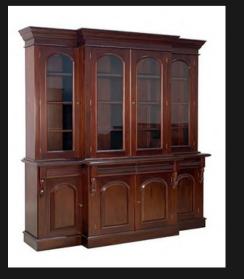

#### **BOOKCASE 3 DOOR DISPLAY**

- 3 Door with Glass
- 3 Hidden Drawers
- 3 Solid Doors with Inner Shelf at the bottom Solid First Grade Mahogany