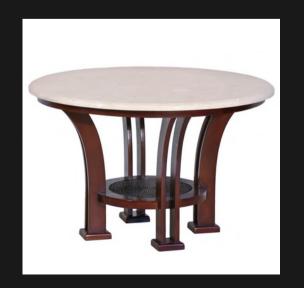

# ROUND ENTRANCE & DINING TABLES

First impressions always lasts the longest, especially with a showstopper entance hall table

ENTRANCE / DINING TABLE

Intricate Shaped Legs Solid First Grade Mahogany

SUPANY ROUND TABLE

Available in two sizes, 137cm & 160cm Solid First Grade Mahogany

VILLA 4 ENTRANCE TABLE

Solid Round pieces of Layered Wood to form the Base Solid First Grade Mahogany