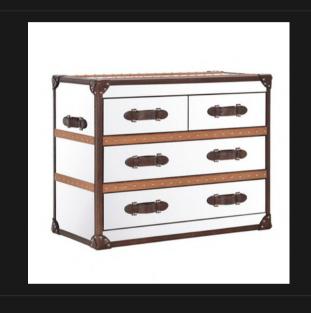

# VINTAGE CHEST OF DRAWERS

Our enthusiasm has been infused with the ambition to develop a lifestyle collection that encapsulates all of the skills and talents of true artisans, to represent true quality and luxury into your lifestyle, thus we came to offer our exclusive vintage hand aged leather collection

#### STONYHURST CHEST - BRUSHED STEEL FINISH

Slam Safe Drawers
Brushed Steel Finish
Hand Aged Vintage Leather Borders
Weathered Antique Oak Timber