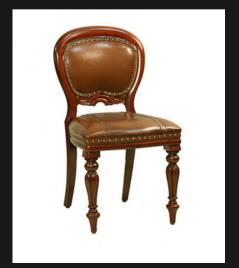

### **BOURGES CHAIR**

Imported Leather on Seat

'Many Leather Colours To Select From'
Solid First Grade Mahogany