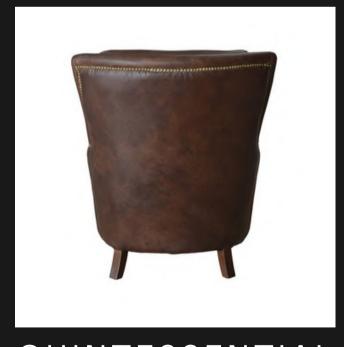

#### OCCASIONAL CHAIRS

A personal seat for those 'relaxation moments' has to be a comfortable seat

BALMORAL 1 SEATER

Hand Aged Vintage Cigar Leather
Antique Oak Timber + Brass Castors
Extremely Comfortable

GULA ARM CHAIR

Ability to Custom Upholster with Your selected Choice of Fabric
Mahogany & Silver Castors
Tip: Two Tone Upholstery Looks Great

CAPE ARM CHAIR

Leather Seat and Backrest Solid First Grade Mahogany

LA CASA LOUNGE CHAIRS

Wider Than the Normal Occasional Chair Solid First Grade Mahogany Frame

**DOWNING CHAIR** 

Antique Whiskey Leather Weathered Oak Legs

BENSINGTON 1 SEATER

Antique Whiskey Leather
Oak Legs with Brass Castors

#### OCCASIONAL CHAIRS

A seat for those 'relaxation moments' has to be a comfortable seat

GABRIEL ROCKING CHAIR

Perfectly Balance Rocking Chair Leather Seat & Back Solid First Grade Mahogany Frame

CLUB CHAIR

Ability to Custom Upholster with Your selected Choice of Fabric Solid First Grade Mahogany Frame

LIBRARY ARM CHAIR

Leather Upholstery with Buttoned Back Intricate Carved Frame

OPULA ARMCHAIR

Ability to Custom Upholster with Your selected Choice of Fabric Mahogany & Silver Castors

SWAN TUB CHAIR

Leather Upholstery with Buttoned Back Intricate Carved Frame

LOUNGE CHAIR

Ability to Custom Upholster with Your selected Choice of Fabric
Tip: Two tone upholstery looks great on the Lounge Chair

#### OCCASIONAL CHAIRS

A seat for those 'relaxation moments' has to be a comfortable seat

ROCKET CHAIR

Available in Biker Tan Leather
Oak Legs
High Density Foam for Comfort

PROFESSOR CHAIR

Vintage Cigar Leather
Oak Legs
Reverse Cusion with Kelim one side
High Density Foam
Individual Solid Brass Studs

ROCKET SWIVEL CHAIR

Available in Biker Tan Leather
Swivel Chair
Oak Legs
High Density Foam for Comfort

FLEA MARKET CHAIR

Available in Biker Tan Leather
Oak Legs
High Density Foam for Comfort
Individual Solid Brass Studs

THABLE CHAIR

Ability to Custom Upholster with Your selected Choice of Fabric Solid First Grade Mahogany Frame

#### TURNBERRY CHAIR

Available in Biker Tan Leather
Oak Legs
High Density Foam for Comfort
Individual Solid Brass Studs

A global classic, this gentleman's club style sofa chair is a hallmark to timeless design. Tufted leather and foam combined to create the ultimate comfort solution.

COMFORTABLE

TIMELESS DESIGN

BACK SUPPORT

QUINTESSENTIAL