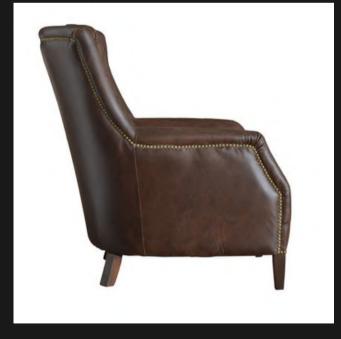

#### OCCASIONAL CHAIRS

A personal seat for those 'relaxation moments' has to be a comfortable seat

BALMORAL 1 SEATER

Hand Aged Vintage Cigar Leather
Antique Oak Timber + Brass Castors
Extremely Comfortable

GULA ARM CHAIR

Ability to Custom Upholster with Your selected Choice of Fabric
Mahogany & Silver Castors
Tip: Two Tone Upholstery Looks Great

CAPE ARM CHAIR

Leather Seat and Backrest Solid First Grade Mahogany

LA CASA LOUNGE CHAIRS

Wider Than the Normal Occasional Chair Solid First Grade Mahogany Frame

**DOWNING CHAIR** 

Antique Whiskey Leather Weathered Oak Legs

BENSINGTON 1 SEATER

Antique Whiskey Leather
Oak Legs with Brass Castors