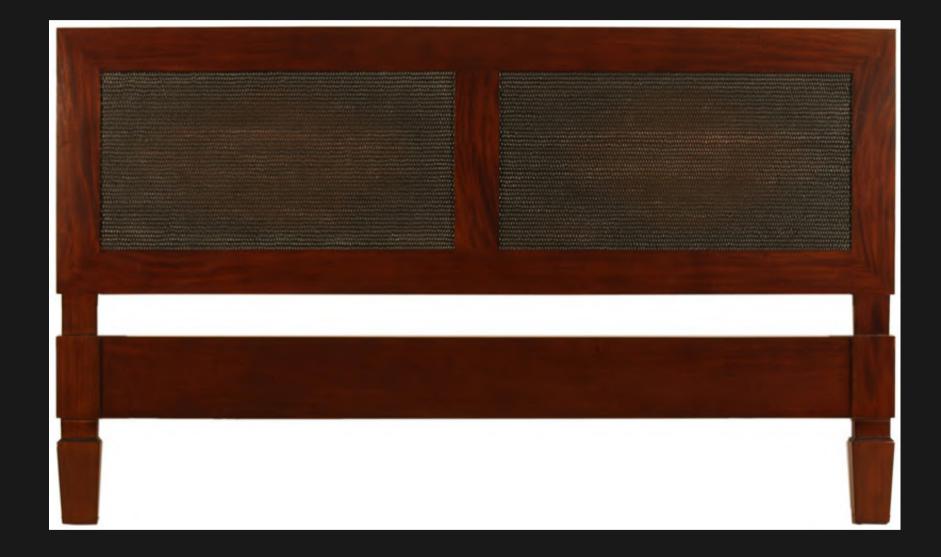

# **HEADBOARDS**

Your personal space should also be your most comfortable space

# COSTA BED - CHISEL

Available in King, Queen & Double Meticulously Hand Chiseled Inlay's