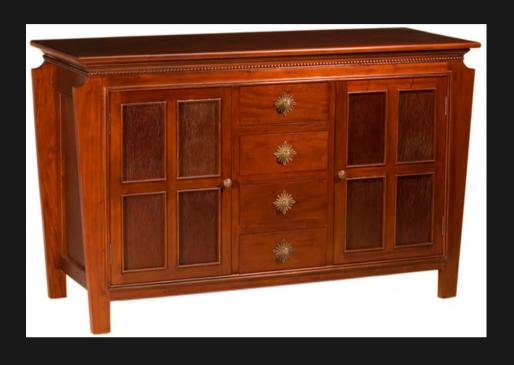

# ZAMBIA BUFFET

Leather Inlay on Doors & Drawers

2 Doors + 3 Drawers

Solid Brass Handles + Brass Corners

Solid First Grade Mahogany