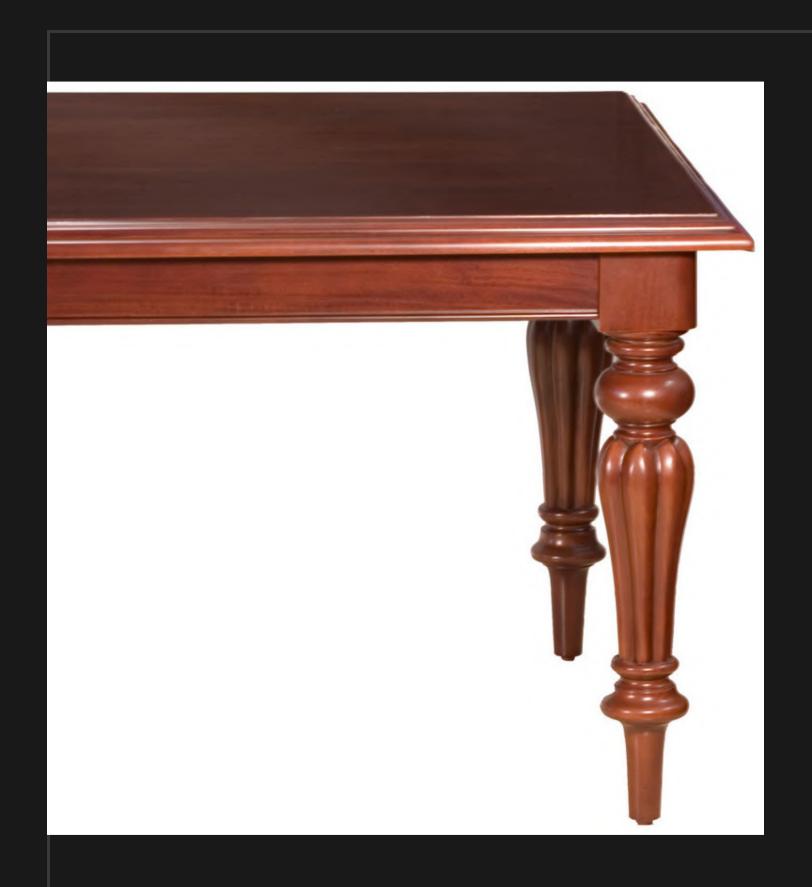

# **VICTORIAN DINING TABLE**

The Victorian era of British history (and that of the British Empire) was the period of Queen Victoria's reign from 20 June 1837 until her death, on 22 January 1901. It was a long period of peace, prosperity, refined sensibilities and national self-confidence for Britain. Stylish and long lasting designs of furniture came to live and still stands strong in the market of modern times.

# **DINING TABLES**

The art of hosting looses its royal effect if the dining table & complimenting accessories are not of the highest quality

ST ANNE OVAL TABLE

4 Leather Inlay's Solid First Grade Mahogany Perfect for a Meeting Table