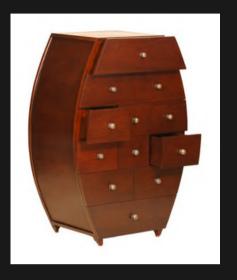

### CLEO CABINET

Pristinely Carved Stressed & Steamed Wooden Sides
12 Interestingly Shapes Drawers
Solid Round Brass Handles
Creative Display Cabinet