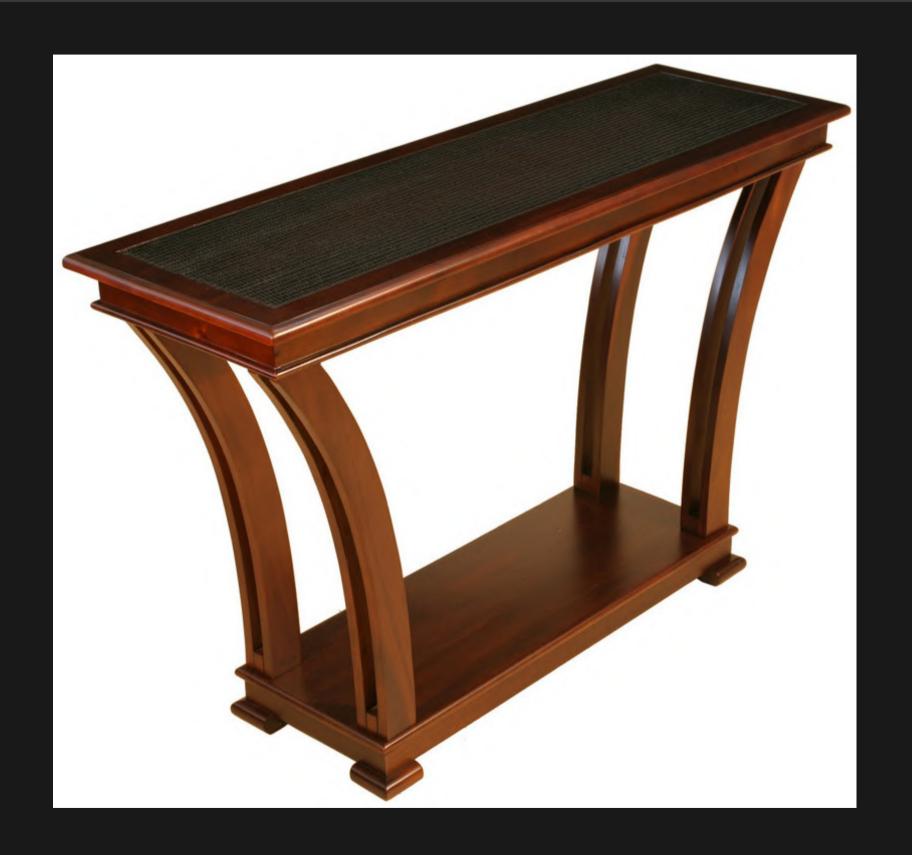

## THE SENEGAL WALL TABLE

#### **HAND CHISELED TOP**

The wood has been kiln dried twice. Each piece has been hand made by qualified and experienced artisans with attention to detail being the highest priority. Each item is hand assembled and we make use of traditional joinery as per the dovetail method that are proven to be of the highest standard and has been tested over time.