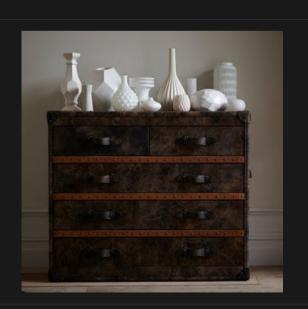

# VINTAGE CHEST OF DRAWERS

Our enthusiasm has been infused with the ambition to develop a lifestyle collection that encapsulates all of the skills and talents of true artisans, to represent true quality and luxury into your lifestyle, thus we came to offer our exclusive vintage hand aged leather collection

#### STONYHURST CHEST - BRUSHED STEEL FINISH

Slam Safe Drawers
Brushed Steel Finish
Hand Aged Vintage Leather Borders
Weathered Antique Oak Timber

#### STONYHURST CHEST - VINTAGE CIGAR FINISH

Slam Safe Drawers
Wrapped in Vintage Cigar Leather
Hand Aged Vintage Leather Borders
Weathered Antique Oak Timber