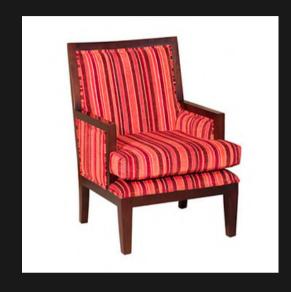

#### OCCASIONAL CHAIRS

A personal seat for those 'relaxation moments' has to be a comfortable seat

BALMORAL 1 SEATER

Hand Aged Vintage Cigar Leather
Antique Oak Timber + Brass Castors
Extremely Comfortable

GULA ARM CHAIR

Ability to Custom Upholster with Your selected Choice of Fabric
Mahogany & Silver Castors
Tip: Two Tone Upholstery Looks Great

CAPE ARM CHAIR

Leather Seat and Backrest Solid First Grade Mahogany

LA CASA LOUNGE CHAIRS

Wider Than the Normal Occasional Chair Solid First Grade Mahogany Frame

**DOWNING CHAIR** 

Antique Whiskey Leather Weathered Oak Legs

BENSINGTON 1 SEATER

Antique Whiskey Leather
Oak Legs with Brass Castors