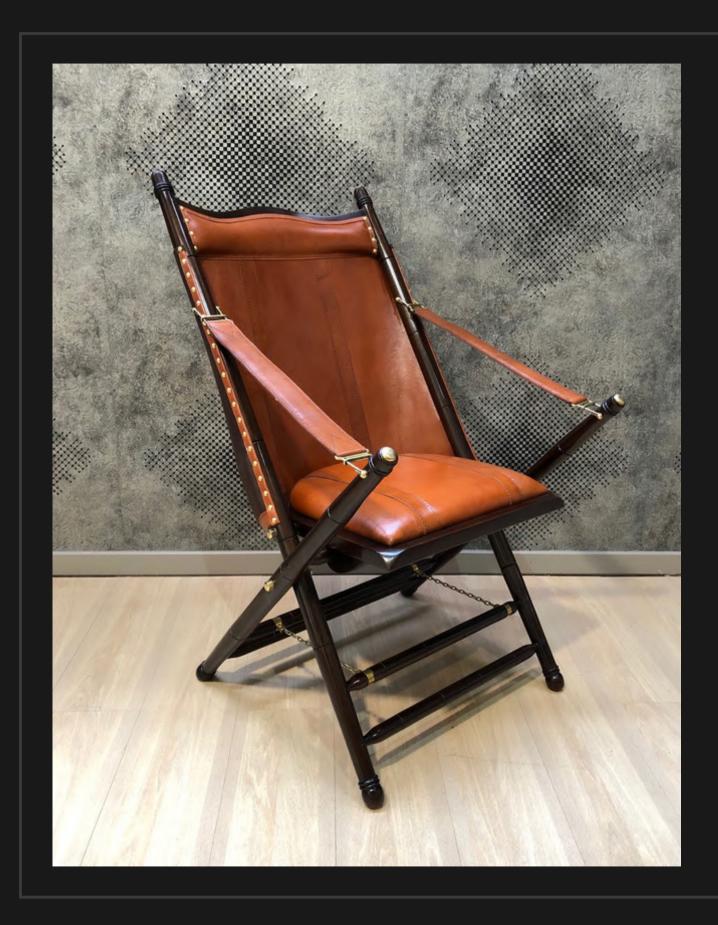

#### OCCASIONAL CHAIRS

A personal seat for those 'relaxation moments' has to be a comfortable seat

BALMORAL 1 SEATER

Hand Aged Vintage Cigar Leather
Antique Oak Timber + Brass Castors
Extremely Comfortable