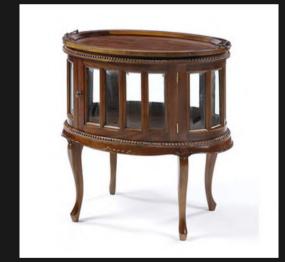

#### OVAL DRINKS CABINET

Removable Top Tray
2 Doors
Solid First Grade Mahogany

NEST OF TABLES

3 Separate Tables that Fits into each other
Solid first Grade Mahogany