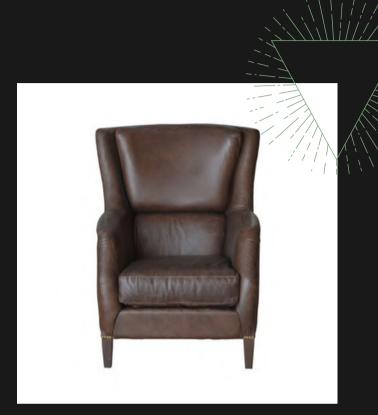

#### OCCASIONAL CHAIRS

A personal seat for those 'relaxation moments' has to be a comfortable seat

BALMORAL 1 SEATER

Hand Aged Vintage Cigar Leather
Antique Oak Timber + Brass Castors
Extremely Comfortable

GULA ARM CHAIR

Ability to Custom Upholster with Your selected Choice of Fabric
Mahogany & Silver Castors
Tip: Two Tone Upholstery Looks Great

CAPE ARM CHAIR

Leather Seat and Backrest Solid First Grade Mahogany

LA CASA LOUNGE CHAIRS

Wider Than the Normal Occasional Chair Solid First Grade Mahogany Frame

**DOWNING CHAIR** 

Antique Whiskey Leather Weathered Oak Legs

BENSINGTON 1 SEATER

Antique Whiskey Leather
Oak Legs with Brass Castors

#### OCCASIONAL CHAIRS

A seat for those 'relaxation moments' has to be a comfortable seat

GABRIEL ROCKING CHAIR

Perfectly Balance Rocking Chair Leather Seat & Back Solid First Grade Mahogany Frame

CLUB CHAIR

Ability to Custom Upholster with Your selected Choice of Fabric Solid First Grade Mahogany Frame

LIBRARY ARM CHAIR

Leather Upholstery with Buttoned Back Intricate Carved Frame

OPULA ARMCHAIR

Ability to Custom Upholster with Your selected Choice of Fabric Mahogany & Silver Castors

SWAN TUB CHAIR

Leather Upholstery with Buttoned Back Intricate Carved Frame

LOUNGE CHAIR

Ability to Custom Upholster with Your selected Choice of Fabric
Tip: Two tone upholstery looks great on the Lounge Chair

#### OCCASIONAL CHAIRS

A seat for those 'relaxation moments' has to be a comfortable seat

ROCKET CHAIR

Available in Biker Tan Leather
Oak Legs
High Density Foam for Comfort

PROFESSOR CHAIR

Vintage Cigar Leather
Oak Legs
Reverse Cusion with Kelim one side
High Density Foam
Individual Solid Brass Studs

ROCKET SWIVEL CHAIR

Available in Biker Tan Leather
Swivel Chair
Oak Legs
High Density Foam for Comfort

FLEA MARKET CHAIR

Available in Biker Tan Leather
Oak Legs
High Density Foam for Comfort
Individual Solid Brass Studs

THABLE CHAIR

Ability to Custom Upholster with Your selected Choice of Fabric Solid First Grade Mahogany Frame

#### TURNBERRY CHAIR

Available in Biker Tan Leather
Oak Legs
High Density Foam for Comfort
Individual Solid Brass Studs

A global classic, this gentleman's club style sofa chair is a hallmark to timeless design. Tufted leather and foam combined to create the ultimate comfort solution.

COMFORTABLE

TIMELESS DESIGN

BACK SUPPORT

QUINTESSENTIAL