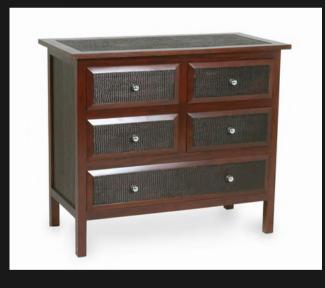

#### LINGERIE CABINET

7 Drawers From Small to Large Solid Wooden Handles Black Bamboo Wooden Inlays

#### VERTICLE DRESSER

6 Drawers From Small to Large Solid Wooden Handles Black Bamboo Wooden Inlays