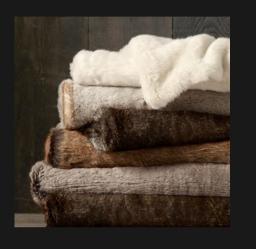

# **ACCESSORIES**

Small Décor items that will entice your environment

BRONZE MAN WITH SAX
High-quality decor item.

Curl up this winter or just any cool evening in our exclusively soft faux fur throws. Also perfect for a couch throw.

FAUX FUR THROWS

WHITE ORCHID

Hand crafted out of porcelain with a beautiful blue print on the sides.

DELFT BLUE VASE

Hand crafted out of silicone makes up the orchid flowers, placed in a cement pot.

Crafted out of high quality crystal with a beautiful reflective effect.