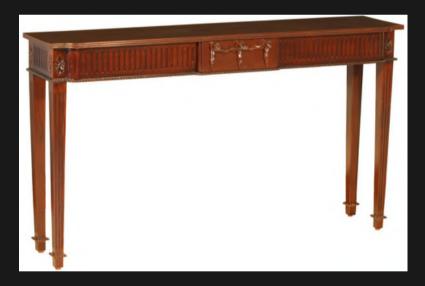

#### **WALL TABLES**

REEDED CONSOLE TABLE

Elegantly Carved 2 Drawers Brass Knobs

REGENCY KIDNEY TABLE

2 DrawersDetailed Hand CarvingsBrass Handles

NIGHT TABLE

2 Drawers Solid Brass Handles

#### CONSOLE TABLE LONG

1 Drawer Hidden in DesignBeautiful Intricate Hand CarvingsSolid First Grade Mahogany

NORMANDY TABLE

2 DrawersSoft Intricate Carvings