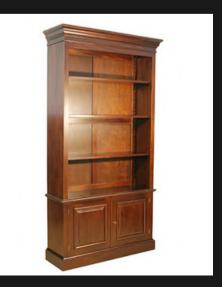

#### **BOOKCASE 3 DOOR DISPLAY**

- 3 Door with Glass
- 3 Hidden Drawers
- 3 Solid Doors with Inner Shelf at the bottom Solid First Grade Mahogany