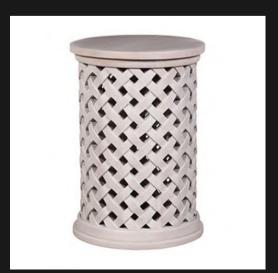

#### **SIDE TABLE**

LUG SIDE TABLE

Solid Piece of Teak Wood Very Heavy

WINE TABLE

Solid Wooden Top 3 Legs

Solid First Grade Mahogany

VALDIVIA SIDE TABLE

Glass Inlay with Wooden Frame Solid First Grade Mahogany

WINE TABLE BARREL

Solid Wooden Top 3 Legs

Bamboo Styled Carved Centre Solid First Grade Mahogany

TRANSVAAL ROUND TABLE

Leather Inlay Top Foldable Table Brass Detail

LIBRARY ROUND TABLE

Solid Wooden Top

4 Legs