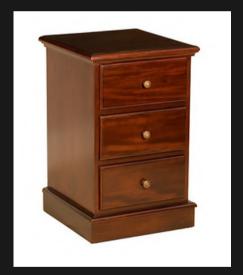

HARRY BED

Available in King & Queen Solid First Grade Mahogany

# **HEADBOARDS**

Your personal space should also be your most comfortable space



# COSTA BED - CHISEL

Available in King, Queen & Double Meticulously Hand Chiseled Inlay's

# COSTA BED - RATTAN

Available in King & Queen Hand Weaved Rattan Inlay



# **BEDSIDE CABINETS**

Bedside Cabinets also make useful side tables and could also be used in an office environment for extra drawer space.



BEDSIDE 3 DRW PLAIN PLINTH

3 Drawers Solid Brass U Handles



#### KINSHASA CHEST 5 DRW

Leather Inlay on Drawers and Sides
'Many Leather Colours To Select From'
Leather & Brass Handles on Both Sides
Round Solid Brass Handles + Brass Corners



### BEDSIDE 2 DRW PLAIN CAB LEG

2 Drawers Carved Queen Anne Cab Leg Solid Brass U Handles



#### WELSH BEDSIDE CABINET

3 Drawers Solid Round Brass Handles



#### CLEONI BEDSIDE

1 Drawer + Open Shelve
Pristinely Carved Stressed & Steamed Wooden Sides
Solid Round Brass <u>Handle</u>



### NIGHSTAND 1 DRW

Slide Out Solid Tray For Top Extension 1 Drawer + Open Storage Below Black Bamboo Wooden Inlays

# **BEDSIDE CABINETS**

Bedside Cabinets also make useful side tables and could also be used in an office environment for extra drawer space.



NIGHT STAND 3 DRW

Slide Out Solid Tray For Top Extension 3 Drawers Black Bamboo Wooden Inlays



LANA CHEST 3 DRW

Pristinely Carved Stressed & Steamed Wooden Sides
3 Drawers
Solid Round Brass Handles



NIGHT TABLE 1 DRW

1 DrawerSolid Round Brass Handle



### SENEGAL BED SIDE TABLE

Hand Chiseled Top

1 Drawer + Open Storage Below
So