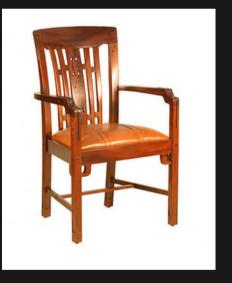

# **DINING CHAIRS**

The art of hosting is underlined as to how comfortable your seating is

LOUIS CARVER

Can be upholstered in fabric or leather Solid First Grade Mahogany

### **BOURGES CHAIR**

Imported Leather on Seat

'Many Leather Colours To Select From'
Solid First Grade Mahogany

#### PASADENA CARVER

Imported Leather on Seat
'Many Leather Colours To Select From'
Solid First Grade Mahogany
Black Bamboo Wood Inlays

#### SHERATON RAIL BACK CARVER

Imported Leather on Seat

'Many Leather Colours To Select From'
Solid First Grade Mahogany

ZAMBIA CHAIR

Foldable Chair
Brass Tips + Leather
'Many Leather Colours To Select From'
Teak Timber