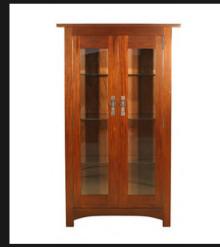

#### OPEN BOOKCASE

Adjustable Shelves
2 Solid Doors with Inner Shelf at the bottom
Solid First Grade Mahogany