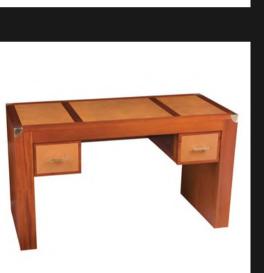

#### OFFICE DESK

Be the best you can be with a desk to suite your style

MILLERS TABLE

Parquetry Top
Pristinely Carved Stressed & Steamed
Wooden Sides
Slide out Drawer for Keyboard

MOMBASA DESK

Brass Handles and Corners
Leather Inlay on Top and on Drawers
2 Drawers