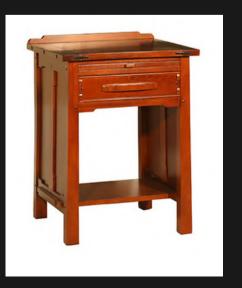

### NIGHSTAND 1 DRW

Slide Out Solid Tray For Top Extension 1 Drawer + Open Storage Below Black Bamboo Wooden Inlays