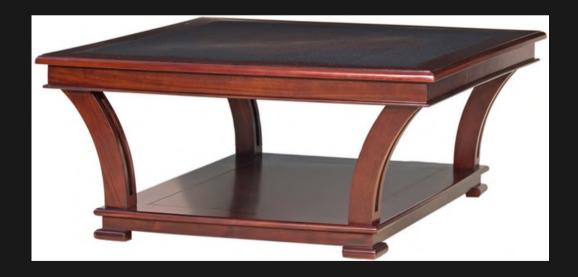

r Leather Individual Brass Studs Antique Oak Timber





# A PERFECT BLEND OF TRADITIONAL HANDWORK AND TECHNOLOGY

Design classics suited to today's modern lifestyles feature beautiful and authentic hand-finished leathers. No pigments or grain correction techniques are used, only high quality leather selections finished by hand, creating an authentic natural beauty that only improves with age.

# **COFFEE TABLES**

Coffee Tables are the centre piece of a room and form a vital addition to completing 'the look'



VALDIVIA COFFEE TABLE

Glass Inlay Solid First Grade Mahogany



# SET 3 COFFEE TABLE

3 Differnt Sized Round Marble Tops Solid First Grade Mahogany Frame



Marble Top Solid First Grade Mahogany Frame



# SENEGAL SQUARE COFFEE TABLE

Hand Chiseled Top Solid First Grade Mahogany



# **COFFEE TABLES**

Coffee Tables are the centrepiece of a room and form a vital addition to completing 'the look'



#### CENTREPIECE COFFEE TABLE

Weaved Synthetic Rattan
Solid First Grade Mahogany Top



### BENSINGTON OTTOMAN + STORAGE

Gas Powered opening Leather Outside & Linin Inside Oak Legs with Brass Castors



### NORMANDY COFFEE TABLE

4 Drawers, 2 on each side
Brass U Handels
Solid First Grade Mahogany



# SLAB COFFEE TABLE - BRUSHED STEEL

Slam Safe Drawers
Brushed Steel Finish
Hand Aged Vintage Leather Borders
Weathered Antique Oak Timber



### COFFEE TABLE STR LEG

Intricate Carvings on the Sides Solid First Grade Mahogany



### SLAB COFFEE TABLE - VC

Slam Safe Drawers
Wrapped in Vintage Cigar Leather
Hand Aged Vintage Leather Borders
Weathered Antique Oak Timber

#