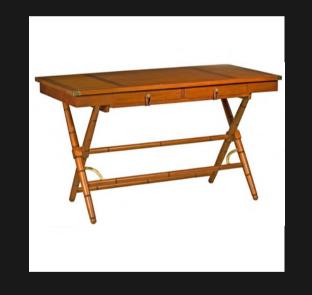

#### CAMPAIGN STUDY DESK

Brass Handles & Corners
Removable Legs
Solid First Grade Mahogany

KALAHARI DESK

Brass Detail, Handles & Corners
Foldable Desk
2 Drawers
Solid First Grade Mahogany