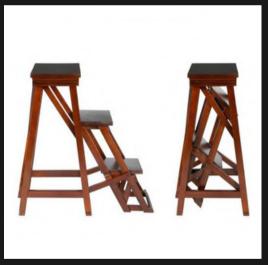

# **DINING CHAIRS**

The art of hosting is underlined to how comfortable your seating is

LEYCHESTER CHAIR

Swivel Chair
Optional Round Leather Seat Cousion
Solid First Grade Mahogany

LADDER CHAIR

The Ladder Chair can transform from a normal chair to a functional ladder Solid First Grade Mahogany