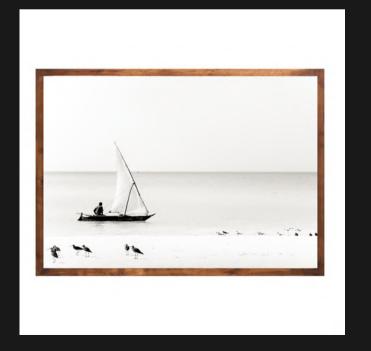

# ZANZIBAR NGALAWA AND FLOAT Priced Individually

Made to order | 3 sizes to select from
Zanzibar Ngalawa (Left) and Float (Right)