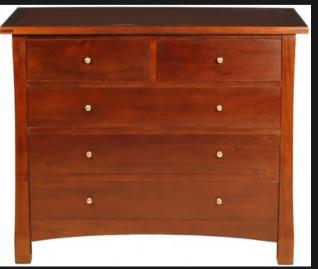

#### MAYNARD DRESSER

5 DrawersSolid Round Brass HandlesSolid First Grade Mahogany