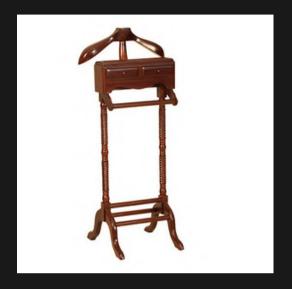

#### STANDS & MISC

The additional items that compliment the finishing touches

**GENT VALET** 

Designed to Hang your Outfit 2 Small Drawers Uses: Bedroom + Bathroom

Entrance + Office

TOWEL RAIL

Designed to Hang Towels / Clothing Solid First Grade Mahogany Uses: Bedroom + Bathroom