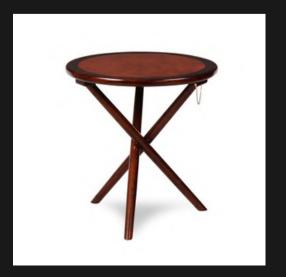

#### CAMPAIGN TABLE

Brass Corners & Detail
Rattan Inlay on Drawers
Cross Leg Design