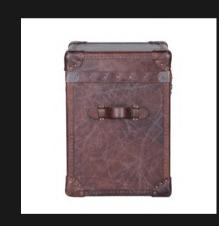

#### TRUNKS & KISTS

The safari trunk is a practical timeless design you definitely want to work into your modern day décor

#### KINSHASA CHEST

Open / Close Lid & Straps on the Inner Lid
3 Removable Tray's on the Inside
Inverted Solid Hand Cut Brass Corners & Leather Strap Handles
Solid First Grade Mahogany