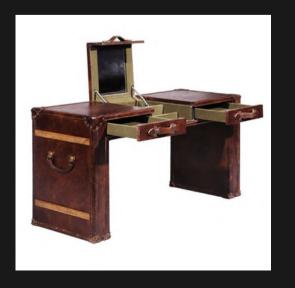

#### PARTNERS DESK

This piece of furniture was first conceived in the United Kingdom to accommodate the work of banking partners. These gentlemen were usually senior bank officials who wished to work together while keeping the convenience and the prestige of a pedestal desk.