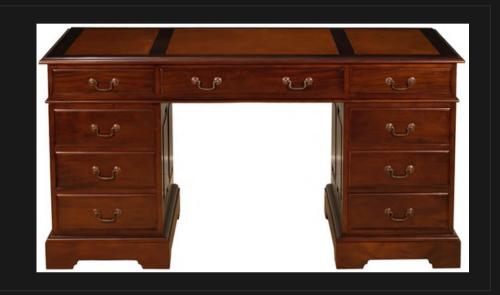

#### REGENCY PEDESTAL DESK

Most Regency desks made in the 19th century were built of high quality woods such as oak, mahogany or walnut and finished with tooled leather inserts on top and brass fittings all around. Many reproductions have been made in the 20th century.

#### PARTNERS DESK

This piece of furniture was first conceived in the United Kingdom to accommodate the work of banking partners. These gentlemen were usually senior bank officials who wished to work together while keeping the convenience and the prestige of a pedestal desk.