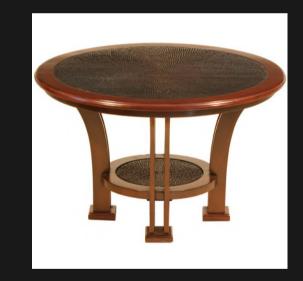

#### SIDE TABLE

ACCENT TABLE - MARBLE

Marble Top
Intricate and complex carvings
Profiled Carved Sides
Solid First Grade Mahogany

HYBRID TABLE - MARBLE

Marble Top Solid First Grade Mahogany

ACCENT TABLE D

Wooden Top
Each Solid Round Side Piece gets
Hollowed out and Placed accordingly
Solid First Grade Mahogany

SENEGAL ROUND TABLE LOW

Hand Chiseled Top and Base Solid First Grade Mahogany

ACCENT TABLE C

Wooden Top
Carved Wrap Effect
Solid First Grade Mahogany

SENEGAL ROUND TABLE LOW
- MARBLE

Marble Top + Chiseled Base Solid First Grade Mahogany