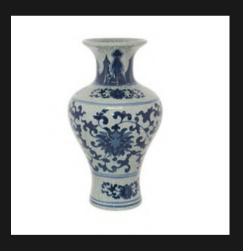

FAUX FUR THROWS

WHITE ORCHID

Hand crafted out of porcelain with a beautiful blue print on the sides.

DELFT BLUE VASE

Hand crafted out of silicone makes up the orchid flowers, placed in a cement pot.

Crafted out of high quality crystal with a beautiful reflective effect.