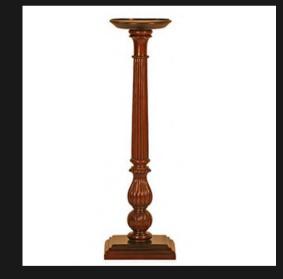

TORCHERE CARVED

Glass Inlay Top
Intricate Small Carvings
Solid First Grade Mahogany

PALM STAND

Hand Carved Throughout
Single Stand
Solid First Grade Mahogany

TORCHERE CARVED

Marble Top
Intricate Small Carvings
Solid First Grade Mahogany