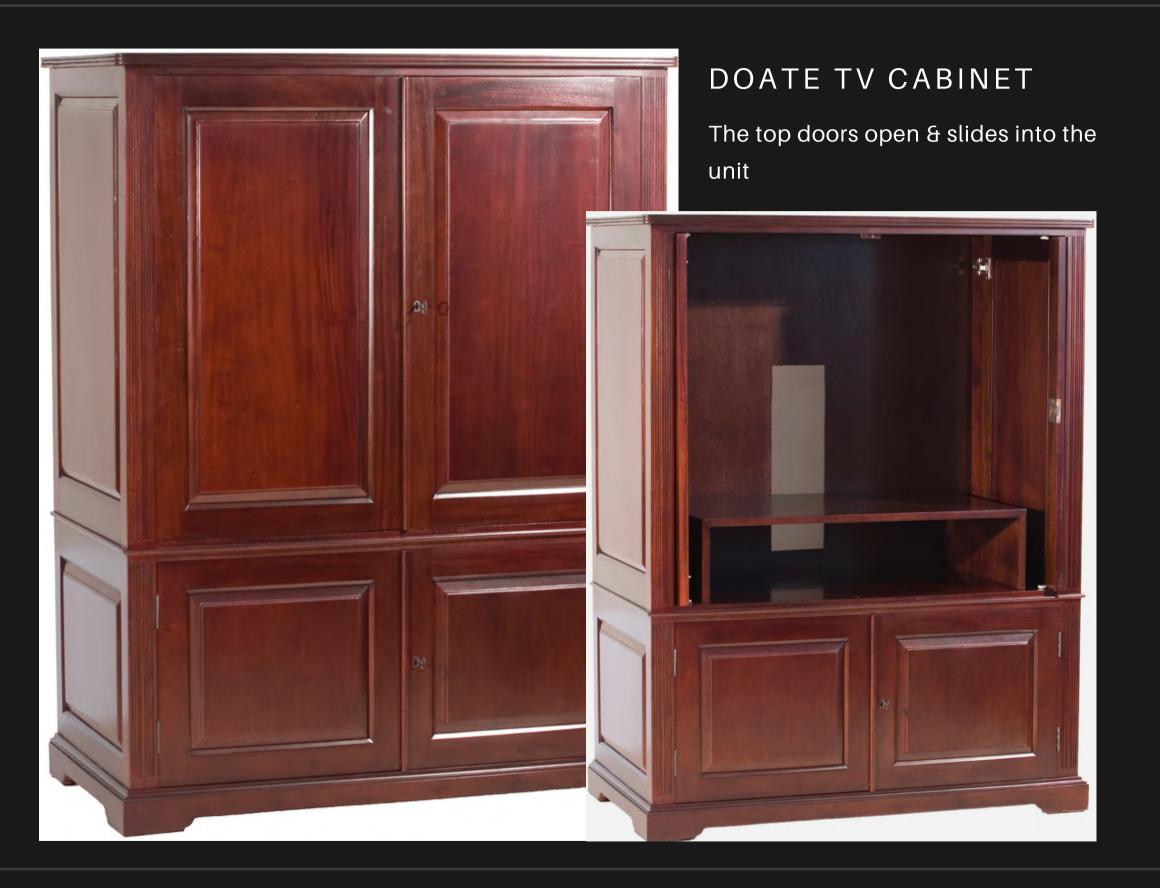

# DOATE CHIFFONIER

3 Drawers + 3 Doors Solid Brass U-Handles Solid First Grade Mahogany