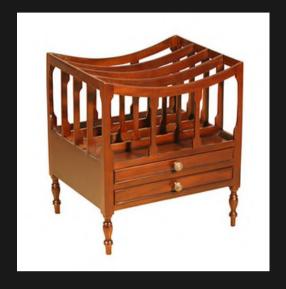

inishing touches



**GENT VALET** 

Designed to Hang your Outfit 2 Small Drawers Uses: Bedroom + Bathroom

Entrance + Office



TOWEL RAIL

Designed to Hang Towels / Clothing Solid First Grade Mahogany Uses: Bedroom + Bathroom



TORCHERE CARVED

Glass Inlay Top
Intricate Small Carvings
Solid First Grade Mahogany



PALM STAND

Hand Carved Throughout
Single Stand
Solid First Grade Mahogany



TORCHERE CARVED

Marble Top
Intricate Small Carvings
Solid First Grade Mahogany



IRVING STAND

Larger Flower Carvings

Top + Bottom Display

Solid First Grade Mahogany

#### STANDS & MISC

The additional items that compliment the finishing touches



#### UMBRELLA STAND

Placement for 6 Umbrellas / Walking Sticks
Black Bamboo Wooden Inlays
Removable Brass Bottom Plate
Design on Brass Bottom Plate



#### MAGAZINE RACK

4 Spacious Slots for Books2 DrawersBrass Handles



#### ZIMBA MAGAZINE RACK

Leather Holder
Foldable
Brass Detail
Solid First Grade Mahogany



#### LUGGAGE RACK

Leather Cross Straps
Foldable
Solid First Grade Mahogany



#### CAMPAIGN TABLE

Brass Corners & Detail
Rattan Inlay on Drawers
Cross Leg Design



#### BOOKENDS

Hand Carved
Left - BOOKEND STD
Right - BOOKEND LEAF DESIGN



the Indonesian government to ensure these

Strict replanting programmes are in place in

#### EU TIMBER REGULATIONS

We are deemed & proud to comply with EU Timber requirments

#### NO ILLEGAL LOGGING

We aim to reduce illegal logging by ensuring that no illegal timber products are imported

Visit one of our showrooms:

69 Kramer Road Lower Level Kramerville

salesjhb@topolansky.co.za