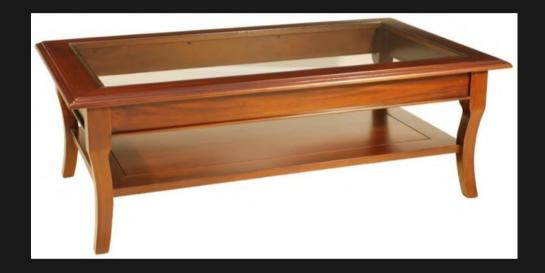

# **COFFEE TABLES**

Coffee Tables are the centre piece of a room and form a vital addition to completing 'the look'

VALDIVIA COFFEE TABLE

Glass Inlay Solid First Grade Mahogany