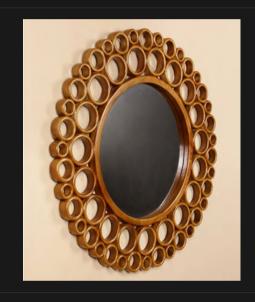

#### BULLES MIRROR

A True Piece of Art, only the most Experienced Artisans could Attempt making the Bulles Mirror.

The Timber Gets Hand Selected as its Vital to Fit its Spacing Rightfully Each Solid Piece of Mahogany gets Hollowed out and Placed like a Puzzle to the magnificent finished product.