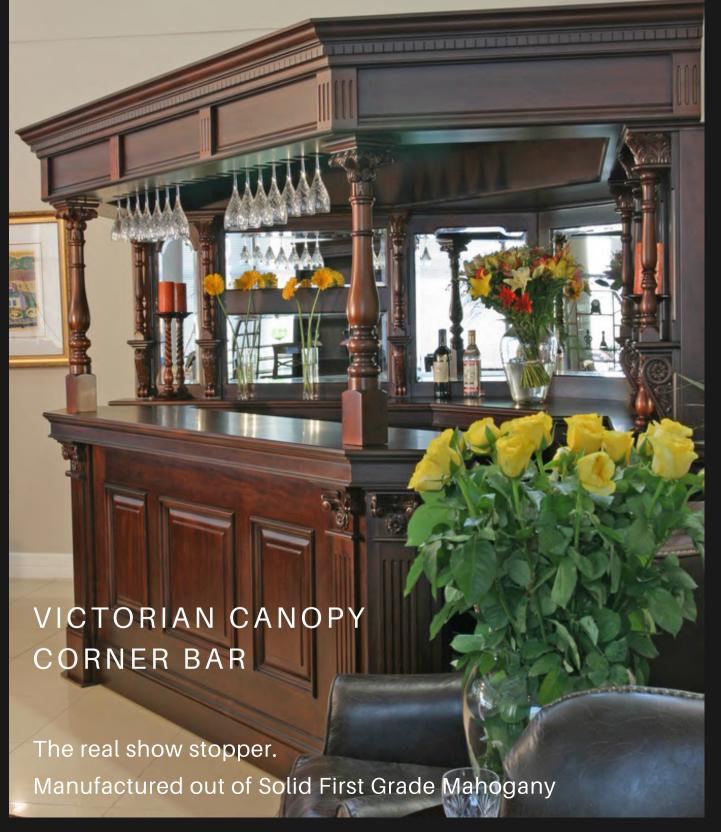

akes up the orchid flowers, placed in a silver pot.



BRONZE JAZZ CHELLO

High-quality decor item.



# PICADELLI CRYSTAL BOWL

Crafted out of high quality crystal with a beautiful reflective effect.

# **BASKETS**

Variety of hand made baskets in different shapes, colours and textures.











# SUPERIOR SOLID TIMBE

Topolansky's solid timber furniture is inspired by timeless classic designs and artisanship that spans throughout the ages. Only the finest pieces of solid first grade timber are selected, with the end result in mind. Rugged furniture designs are reinterpreted with a fresh perspective, resulting in authentic and distinctive designs that demonstrate the perfect balance of heritage and modernity.

# **BAR AND STOOLS**

Authentic classic designed Bars and Stools.













# **BEDS**

Your personal space should also be your most comfortable space



# FOUR POSTER BED

Available in King & Queen
Beautiful Intricate Carvings
The Real Deal When it
comes to Classic Pieces



SLEIGH BED

Available in King & Queen Solid First Grade Mahogany



HARRY BED

Available in King & Queen Solid First Grade Mahogany

# **HEADBOARDS**

Your personal space should also be your most comfortable space



# COSTA BED - CHISEL

Available in King, Queen & Double Meticulously Hand Chiseled Inlay's

# COSTA BED - RATTAN

Available in King & Queen Hand Weaved Rattan Inlay



# **BEDSIDE CABINETS**

Bedside Cabinets also make useful side tables and could also be used in an office environment for extra drawer space.



BEDSIDE 3 DRW PLAIN PLINTH

3 Drawers Solid Brass U Handles



####