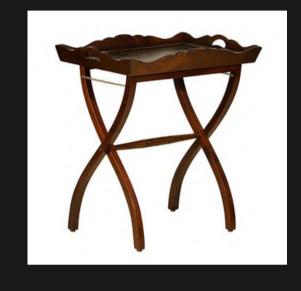

#### **SIDE TABLE**

BRAVO STEP

One Foldable Action
Fit as Flat Storage in Cupboard
Steel Reinforcement

TEA TRAY WITH LEGS

Removable Top Tray
Also could be used as Bedside Table
Solid First Grade Mahogany

MAZA CARVED STEP