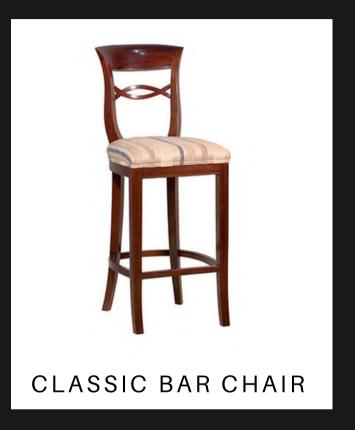

ne makes up the orchid flowers, placed in a silver pot.



BRONZE JAZZ CHELLO

High-quality decor item.



# PICADELLI CRYSTAL BOWL

Crafted out of high quality crystal with a beautiful reflective effect.

# **BASKETS**

Variety of hand made baskets in different shapes, colours and textures.











# SUPERIOR SOLID TIMBE

Topolansky's solid timber furniture is inspired by timeless classic designs and artisanship that spans throughout the ages. Only the finest pieces of solid first grade timber are selected, with the end result in mind. Rugged furniture designs are reinterpreted with a fresh perspective, resulting in authentic and distinctive designs that demonstrate the perfect balance of heritage and modernity.

# **BAR AND STOOLS**

Authentic classic designed Bars and Stools.













# **BEDS**

Your personal space should also be your most comfortable space



# FOUR POSTER BED

Available in King & Queen
Beautiful Intricate Carvings
The Real Deal When it
comes to Classic Pieces



SLEIGH BED

Available in King & Queen Solid First Grade Mahogany



HARRY BED

Available in King & Queen Solid First Grade Mahogany

# **HEADBOARDS**

Your personal space should also be your most comfortable space



# COSTA BED - CHISEL

Available in King, Queen & Double Meticulously Hand Chiseled Inlay's

# COSTA BED - RATTAN

Available in King & Queen Hand Weaved Rattan Inlay



# **BEDSIDE CABINETS**

Bedside Cabinets also make useful side tables and could also be used in an office environment for extra drawer space.



BEDSIDE 3 DRW PLAIN PLINTH

3 Drawers Solid Brass U Handles