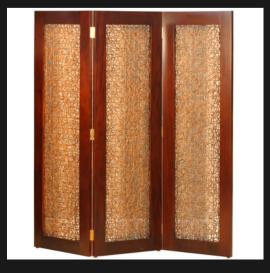

COAT RACK - SINGLE

Solid Brass Fittings
Single Stand
Solid First Grade Mahogany

OREO SCREEN

Hand Woven Rattan into our Signature Design Folds Into Each Other Brass Detail Solid Mahogany Frame

COAT RACK - DOUBLE