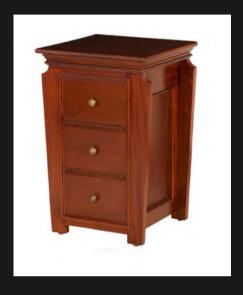

# **BEDSIDE CABINETS**

Bedside Cabinets also make useful side tables and could also be used in an office environment for extra drawer space.

BEDSIDE 3 DRW PLAIN PLINTH

3 Drawers Solid Brass U Handles

### BEDSIDE 2 DRW PLAIN CAB LEG

2 Drawers Carved Queen Anne Cab Leg Solid Brass U Handles