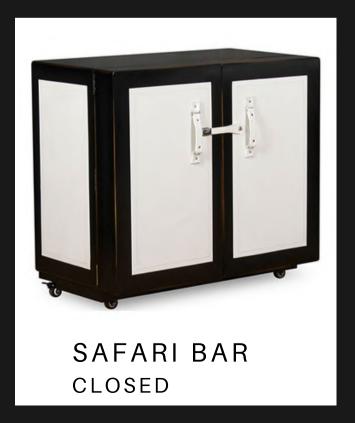

licone makes up the orchid flowers, placed in a silver pot.



BRONZE JAZZ CHELLO

High-quality decor item.



# PICADELLI CRYSTAL BOWL

Crafted out of high quality crystal with a beautiful reflective effect.

# **BASKETS**

Variety of hand made baskets in different shapes, colours and textures.











# SUPERIOR SOLID TIMBE

Topolansky's solid timber furniture is inspired by timeless classic designs and artisanship that spans throughout the ages. Only the finest pieces of solid first grade timber are selected, with the end result in mind. Rugged furniture designs are reinterpreted with a fresh perspective, resulting in authentic and distinctive designs that demonstrate the perfect balance of heritage and modernity.

# **BAR AND STOOLS**

Authentic classic designed Bars and Stools.













# **BEDS**

Your personal space should also be your most comfortable space



# FOUR POSTER BED

Available in King & Queen
Beautiful Intricate Carvings
The Real Deal When it
comes to Classic Pieces



SLEIGH BED

Available in King & Queen Solid First Grade Mahogany



HARRY BED

Available in King & Queen Solid First Grade Mahogany

# **HEADBOARDS**

Your personal space should also be your most comfortable space



# COSTA BED - CHISEL

Available in King, Queen & Double Meticulously Hand Chiseled Inlay's

# COSTA BED - RATTAN

Available in King & Queen Hand Weaved Rattan Inlay



# **BEDSIDE CABINETS**

Bedside Cabinets also make useful side tables and could also be used in an office environment for extra drawer space.



BEDSIDE 3 DRW PLAIN PLINTH

3 Drawers Solid Brass U Handles