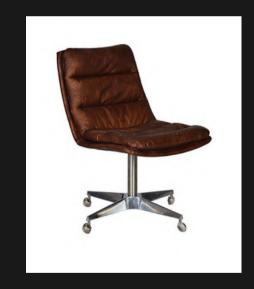

# **DINING CHAIRS**

The art of hosting is underlined to how comfortable your seating is

LEYCHESTER CHAIR

Swivel Chair
Optional Round Leather Seat Cousion
Solid First Grade Mahogany

LADDER CHAIR

The Ladder Chair can transform from a normal chair to a functional ladder Solid First Grade Mahogany

**SORNEY CHAIR** 

Imported Leather on Seat
'Many Leather Colours To Select From'
Solid First Grade Mahogany
Black Bamboo Wood Inlays

MALIBU CHAIR

High Quality Swivel & Castors
Antique Whiskey Leather

KALAHARI CHAIR