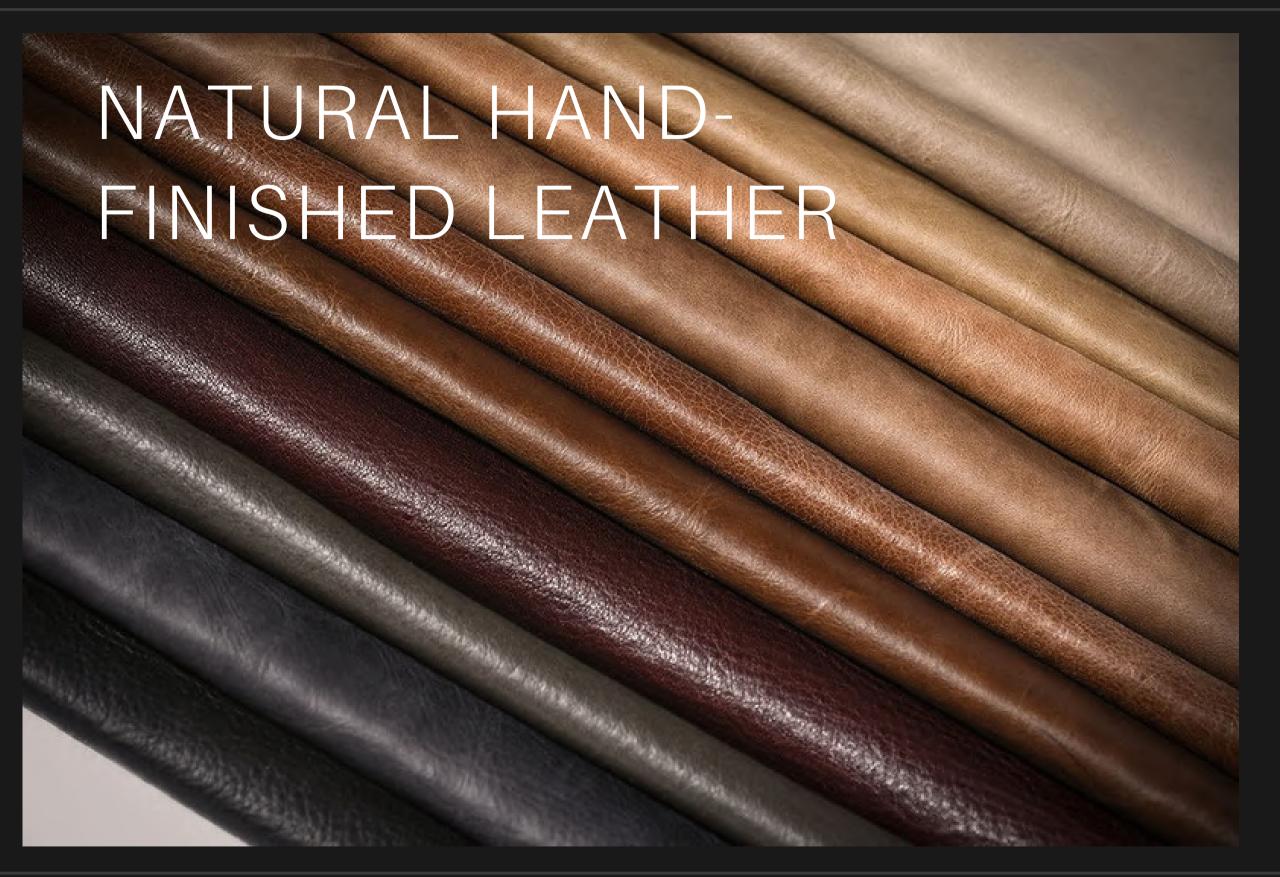

# AUTHENTIC HIGH-QUALITY HANDCRAFTED LEATHER

Only the finest full grain, full aniline, natural leathers are used, showcasing the natural beauty of the materials. Here, aniline hides are coloured with translucent dyes and are famously soft, buttery, tactile, and very silky to the touch. No two hides are the same and these only get better with age.

# HOW WE GIVE OUR LEATHER AN UNMISTAKABLY RICH & UNIQUE PATINA

We colour and wash all the leather with a translucent dye, done by hand, after which it is buffed and polished using limestone pebbles, lamb's wool and natural fibre to enhance the skin's innate qualities.