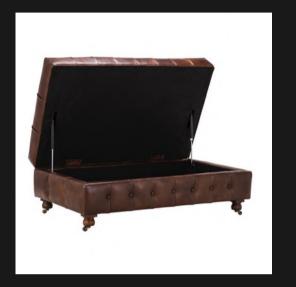

### BENSINGTON OTTOMAN + STORAGE

Gas Powered opening Leather Outside & Linin Inside Oak Legs with Brass Castors