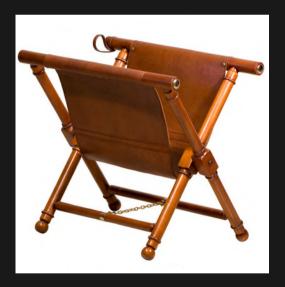

l Drawers Uses: Bedroom + Bathroom

Entrance + Office



TOWEL RAIL

Designed to Hang Towels / Clothing Solid First Grade Mahogany Uses: Bedroom + Bathroom



TORCHERE CARVED

Glass Inlay Top
Intricate Small Carvings
Solid First Grade Mahogany



PALM STAND

Hand Carved Throughout
Single Stand
Solid First Grade Mahogany



TORCHERE CARVED

Marble Top
Intricate Small Carvings
Solid First Grade Mahogany



IRVING STAND

Larger Flower Carvings

Top + Bottom Display

Solid First Grade Mahogany

#### STANDS & MISC

The additional items that compliment the finishing touches



#### UMBRELLA STAND

Placement for 6 Umbrellas / Walking Sticks
Black Bamboo Wooden Inlays
Removable Brass Bottom Plate
Design on Brass Bottom Plate



#### MAGAZINE RACK

4 Spacious Slots for Books2 DrawersBrass Handles



#### ZIMBA MAGAZINE RACK

Leather Holder
Foldable
Brass Detail
Solid First Grade Mahogany



#### LUGGAGE RACK

Leather Cross Straps
Foldable
Solid First Grade Mahogany



#### CAMPAIGN TABLE

Brass Corners & Detail
Rattan Inlay on Drawers
Cross Leg Design



#### BOOKENDS

Hand Carved
Left - BOOKEND STD
Right - BOOKEND LEAF DESIGN



the Indonesian government to ensure these

Strict replanting programmes are in place in

#### EU TIMBER REGULATIONS

We are deemed & proud to comply with EU Timber requirments

#### NO ILLEGAL LOGGING

We aim to reduce illegal logging by ensuring that no illegal timber products are imported

Visit one of our showrooms:

69 Kramer Road Lower Level Kramerville

salesjhb@topolansky.co.za

011 262 4980

162 Lynnwood RoadThe WillowsPretoria East

salespta@topola