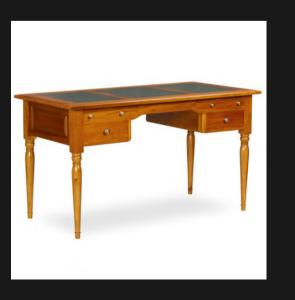

#### REGENCY PEDESTAL DESK

Most Regency desks made in the 19th century were built of high quality woods such as oak, mahogany or walnut and finished with tooled leather inserts on top and brass fittings all around. Many reproductions have been made in the 20th century.