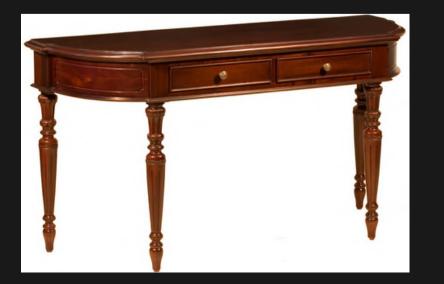

#### **WALL TABLES**

VALDIVIA CONSOLE TABLE

Glass Inlay
One meter in length

FRET TABLE

Intricate Hand Carvings
Small enough to fit in any spaces

SENEGAL CONSOLE

Marble Top
1.27 meter in length
Elegant Designs

GAP CONSOLE TABLE

Contemporary Classic Design Solid First Grade Mahogany

VALDIVIA CONSOLE TABLE

Glass Inlay
1.6 meter in length