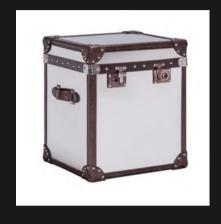

#### **TRUNKS**

Vintage Trunk is a design trend you definitely want to introduce into your modern day décor

LONDON TRUNK - BRUSHED STEEL

Open / Close Lid Brushed Steel Finish Hand Aged Vintage Leather Strap Handles, Corners & Borders