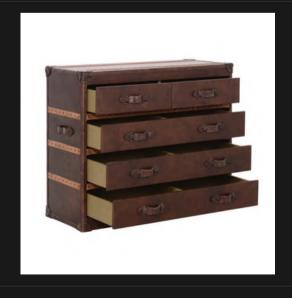

# VINTAGE CHEST OF DRAWERS

Our enthusiasm has been infused with the ambition to develop a lifestyle collection that encapsulates all of the skills and talents of true artisans, to represent true quality and luxury into your lifestyle, thus we came to offer our exclusive vintage hand aged leather collection

#### STONYHURST CHEST - BRUSHED STEEL FINISH

Slam Safe Drawers
Brushed Steel Finish
Hand Aged Vintage Leather Borders
Weathered Antique Oak Timber

#### STONYHURST CHEST - VINTAGE CIGAR FINISH

Slam Safe Drawers
Wrapped in Vintage Cigar Leather
Hand Aged Vintage Leather Borders
Weathered Antique Oak Timber