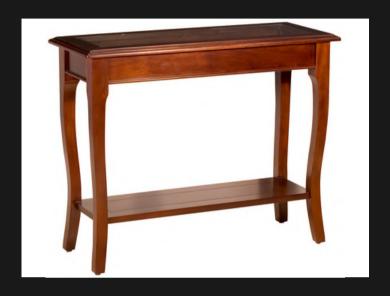

#### **WALL TABLES**

REEDED CONSOLE TABLE

Elegantly Carved 2 Drawers Brass Knobs

REGENCY KIDNEY TABLE

2 DrawersDetailed Hand CarvingsBrass Handles

NIGHT TABLE

2 Drawers Solid Brass Handles