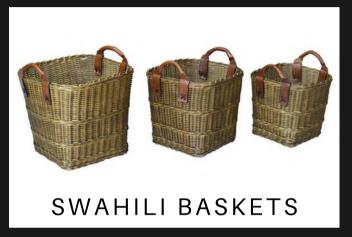

# **BASKETS**

Variety of hand made baskets in different shapes, colours and textures.