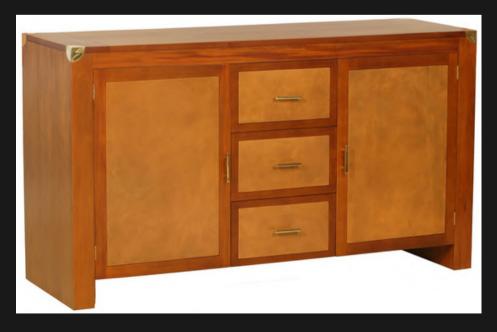

# ANGELINA CABINET

2 Doors + 4 Drawers
Pristinely Carved Stressed &
Steamed Wooden Inlay's
Brass Handles & Detail
Solid First Grade Mahogany