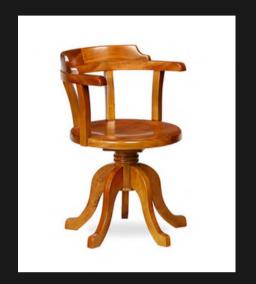

#### SHERATON RAIL BACK CARVER

Imported Leather on Seat

'Many Leather Colours To Select From'
Solid First Grade Mahogany

ZAMBIA CHAIR

Foldable Chair
Brass Tips + Leather
'Many Leather Colours To Select From'
Teak Timber