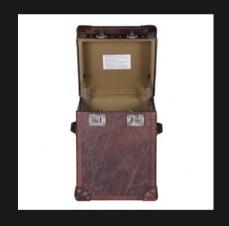

#### **TRUNKS**

Vintage Trunk is a design trend you definitely want to introduce into your modern day décor

LONDON TRUNK - BRUSHED STEEL

Open / Close Lid Brushed Steel Finish Hand Aged Vintage Leather Strap Handles, Corners & Borders

#### PARIS TRUNK - BIKER TAN

Open / Close Lid
Wrapped in Leather
Leather Straps Handles, Corners & Borders