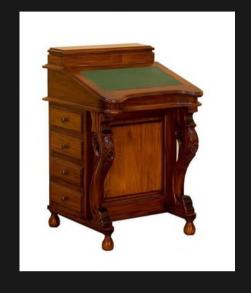

# DAVENPORT

Leather Top Inlay
8 Drawers '4 on each side'
8 Small Drawers on the Inside
Storage Tray on Top
Solid Brass Handles