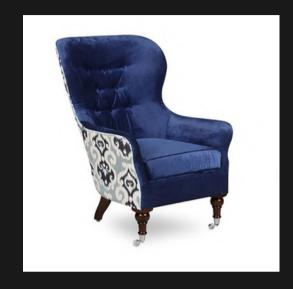

#### OCCASIONAL CHAIRS

A personal seat for those 'relaxation moments' has to be a comfortable seat

BALMORAL 1 SEATER

Hand Aged Vintage Cigar Leather
Antique Oak Timber + Brass Castors
Extremely Comfortable

GULA ARM CHAIR

Ability to Custom Upholster with Your selected Choice of Fabric
Mahogany & Silver Castors
Tip: Two Tone Upholstery Looks Great

CAPE ARM CHAIR

Leather Seat and Backrest Solid First Grade Mahogany

LA CASA LOUNGE CHAIRS

Wider Than the Normal Occasional Chair Solid First Grade Mahogany Frame

**DOWNING CHAIR** 

Antique Whiskey Leather Weathered Oak Legs

BENSINGTON 1 SEATER

Antique Whiskey Leather
Oak Legs with Brass Castors