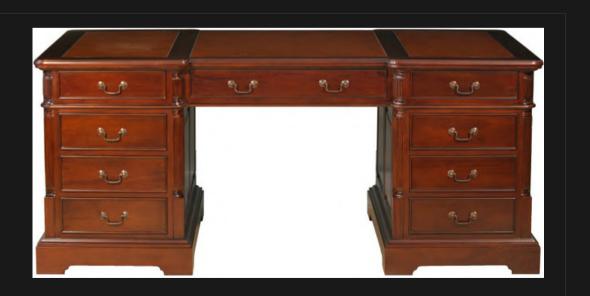

#### REGENCY PEDESTAL DESK

Most Regency desks made in the 19th century were built of high quality woods such as oak, mahogany or walnut and finished with tooled leather inserts on top and brass fittings all around. Many reproductions have been made in the 20th century.

#### PARTNERS DESK

This piece of furniture was first conceived in the United Kingdom to accommodate the work of banking partners. These gentlemen were usually senior bank officials who wished to work together while keeping the convenience and the prestige of a pedestal desk.