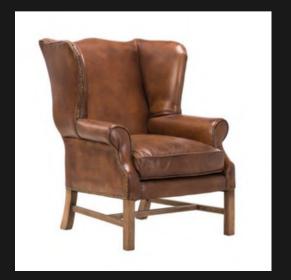

#### OCCASIONAL CHAIRS

A seat for those 'relaxation moments' has to be a comfortable seat

ROCKET CHAIR

Available in Biker Tan Leather
Oak Legs
High Density Foam for Comfort

PROFESSOR CHAIR

Vintage Cigar Leather
Oak Legs
Reverse Cusion with Kelim one side
High Density Foam
Individual Solid Brass Studs

ROCKET SWIVEL CHAIR

Available in Biker Tan Leather
Swivel Chair
Oak Legs
High Density Foam for Comfort

FLEA MARKET CHAIR

Available in Biker Tan Leather
Oak Legs
High Density Foam for Comfort
Individual Solid Brass Studs