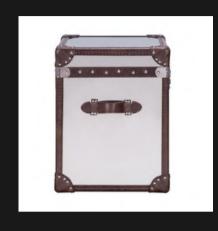

#### PARIS TRUNK - BIKER TAN

Open / Close Lid
Wrapped in Leather
Leather Straps Handles, Corners & Borders