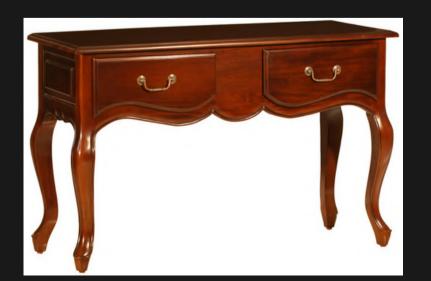

# ROUND ENTRANCE & DINING TABLES

First impressions always lasts the longest, especially with a showstopper entance hall table

ENTRANCE / DINING TABLE

Intricate Shaped Legs Solid First Grade Mahogany

SUPANY ROUND TABLE

Available in two sizes, 137cm & 160cm Solid First Grade Mahogany

VILLA 4 ENTRANCE TABLE

Solid Round pieces of Layered Wood to form the Base Solid First Grade Mahogany