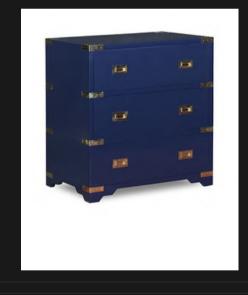

# MOMBASA ARM CHAIR SAFARI COLLECTION

This type of furniture was originally made to be packed up for travel and for military campaigns. You can recognize it by its solid brass corners and leather strap work which gives it a distinctive "campaign look". Durable, quality materials and high attention to detail. Only the most experienced artisans could make this uniquely styled furniture. Originally made from mahogany or teak, campaign furniture is now popping up in vibrant colours such as bright orange, deep ocean blue and even fuchsia.