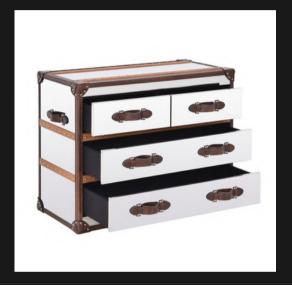

# VINTAGE CHEST OF DRAWERS

Our enthusiasm has been infused with the ambition to develop a lifestyle collection that encapsulates all of the skills and talents of true artisans, to represent true quality and luxury into your lifestyle, thus we came to offer our exclusive vintage hand aged leather collection

#### STONYHURST CHEST - VINTAGE CIGAR FINISH

Slam Safe Drawers
Wrapped in Vintage Cigar Leather
Hand Aged Vintage Leather Borders
Weathered Antique Oak Timber