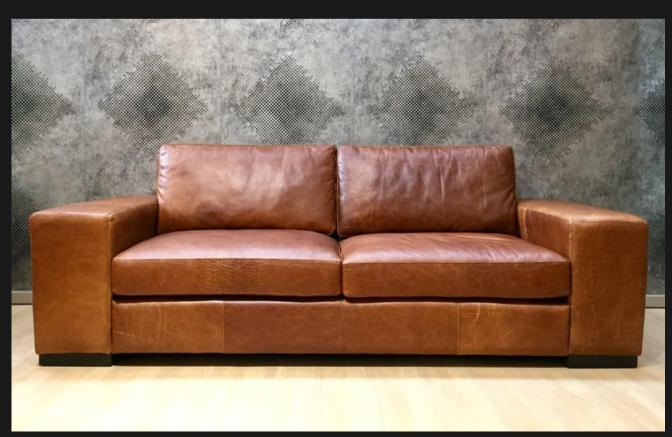

# BENSINGTON 3 SEATER

Imported in the Finest Leather
Oak Legs with Brass Castors

Can be Custom Finished in many Fabric & Leathers
Choice of Plain or Tufted Back