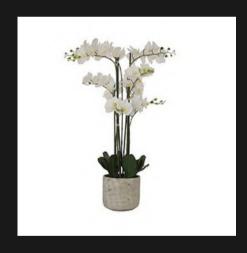

FAUX FUR THROWS

WHITE ORCHID

Hand crafted out of porcelain with a beautiful blue print on the sides.

DELFT BLUE VASE

Hand crafted out of silicone makes up the orchid flowers, placed in a cement pot.

Crafted out of high quality crystal with a beautiful reflective effect.