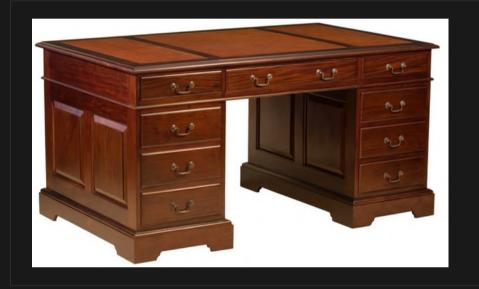

#### REGENCY PEDESTAL DESK

Most Regency desks made in the 19th century were built of high quality woods such as oak, mahogany or walnut and finished with tooled leather inserts on top and brass fittings all around. Many reproductions have been made in the 20th century.

#### PARTNERS DESK

This piece of furniture was first conceived in the United Kingdom to accommodate the work of banking partners. These gentlemen were usually senior bank officials who wished to work together while keeping the convenience and the prestige of a pedestal desk.