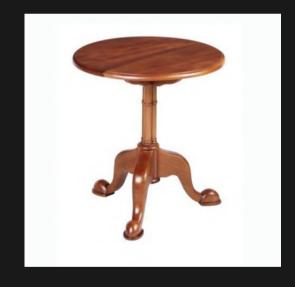

#### SIDE TABLE

ACCENT TABLE - MARBLE

Marble Top
Intricate and complex carvings
Profiled Carved Sides
Solid First Grade Mahogany

HYBRID TABLE - MARBLE

Marble Top Solid First Grade Mahogany

ACCENT TABLE D

Wooden Top
Each Solid Round Side Piece gets
Hollowed out and Placed accordingly
Solid First Grade Mahogany

SENEGAL ROUND TABLE LOW

Hand Chiseled Top and Base Solid First Grade Mahogany

ACCENT TABLE C

Wooden Top
Carved Wrap Effect
Solid First Grade Mahogany

SENEGAL ROUND TABLE LOW
- MARBLE

Marble Top + Chiseled Base Solid First Grade Mahogany