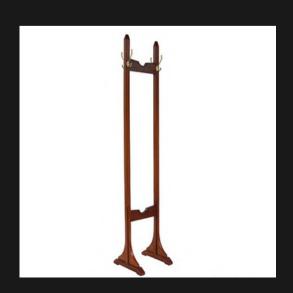

COAT RACK - SINGLE

Solid Brass Fittings
Single Stand
Solid First Grade Mahogany

OREO SCREEN

Hand Woven Rattan into our Signature Design Folds Into Each Other Brass Detail Solid Mahogany Frame

COAT RACK - DOUBLE