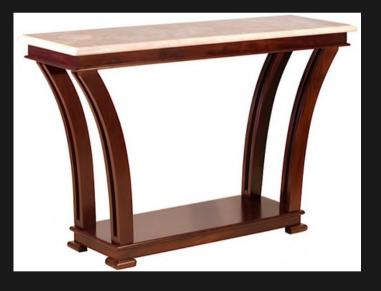

## THE SENEGAL WALL TABLE

#### **HAND CHISELED TOP**

The wood has been kiln dried twice. Each piece has been hand made by qualified and experienced artisans with attention to detail being the highest priority. Each item is hand assembled and we make use of traditional joinery as per the dovetail method that are proven to be of the highest standard and has been tested over time.