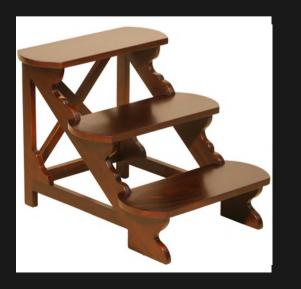

#### **SIDE TABLE**

BRAVO STEP

One Foldable Action
Fit as Flat Storage in Cupboard
Steel Reinforcement

TEA TRAY WITH LEGS

Removable Top Tray
Also could be used as Bedside Table
Solid First Grade Mahogany

MAZA CARVED STEP

Slide Action to Foldable Position Steps Folds Inwards Can be used as Side Table