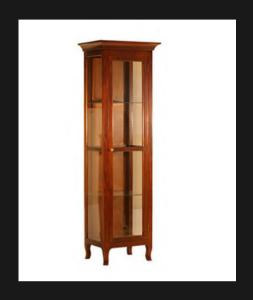

# CORNER CABINET 1 DOOR

Designed to fit into Corners only

1 Door with Glass and Wooden overlay

1 Door with Inner Shelf at the Bottom

Solid First Grade Mahogany