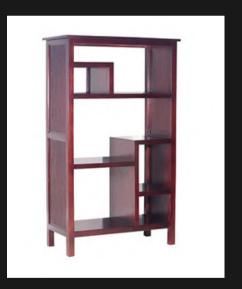

# **BOOKCASES & DISPLAY CABINETS**

For the creative, bookcases can be utilised to showcase their most prized décor possessions.

#### TOLKIEN CHISEL BOOKCASE

Hand Chiseled Sides
Creative Display Cabinet
Solid First Grade Mahogany