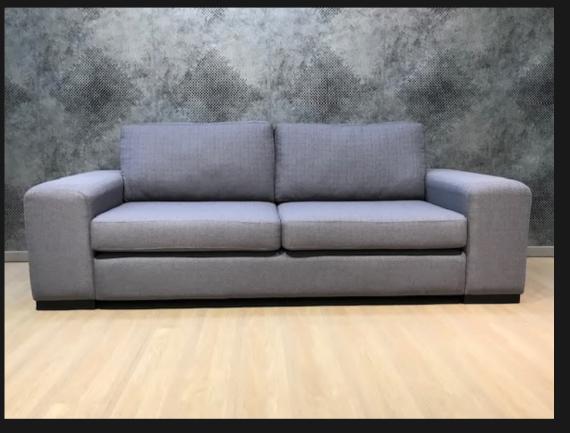

# COUCHES

High impact comfort seating built to last is how we approach the most important piece in your lounge

# KENSINGTON 3 SEATER

Imported in the Finest Leather
Oak Legs with Brass Castors

Can be Custom Made in many Fabric & Sizes