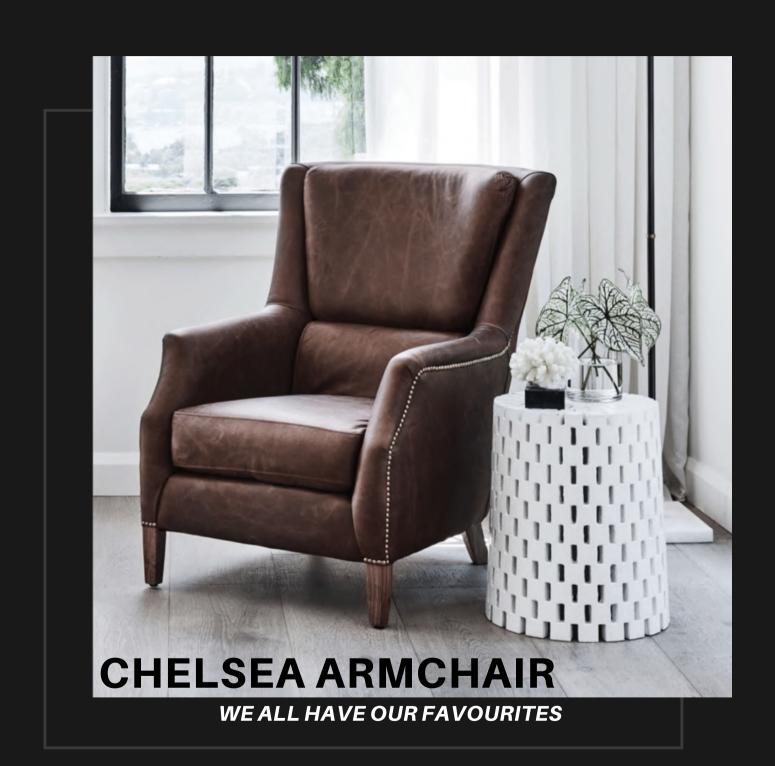

# **DINING CHAIRS**

The art of hosting is underlined to how comfortable your seating is

FIDDLE BACK ROSE CHAIR

Imported Leather on Seat
'Many Leather Colours To Select From'
Solid First Grade Mahogany

CHELSEA CARVED CHAIR

Can be upholstered in fabric or leather Solid First Grade Mahogany

ST ANNE CHAIR

Can be upholstered in any fabric or leather Solid First Grade Mahogany

CHESTER CHAIR

Antique Whiskey Leather
Antique Weathered Oak