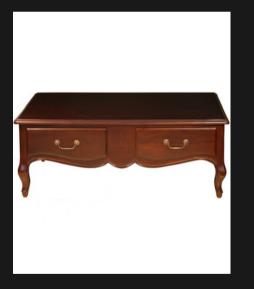

### NORMANDY COFFEE TABLE

4 Drawers, 2 on each side
Brass U Handels
Solid First Grade Mahogany