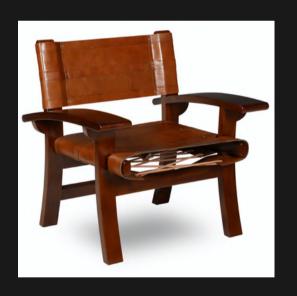

GULA ARM CHAIR

Ability to Custom Upholster with Your selected Choice of Fabric
Mahogany & Silver Castors
Tip: Two Tone Upholstery Looks Great

CAPE ARM CHAIR

Leather Seat and Backrest Solid First Grade Mahogany