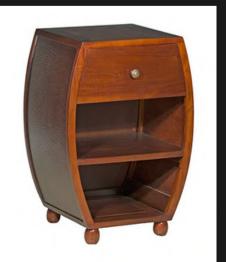

#### CLEONI BEDSIDE

1 Drawer + Open Shelve
Pristinely Carved Stressed & Steamed Wooden Sides
Solid Round Brass <u>Handle</u>