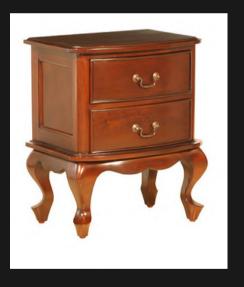

### BEDSIDE 2 DRW PLAIN CAB LEG

2 Drawers Carved Queen Anne Cab Leg Solid Brass U Handles