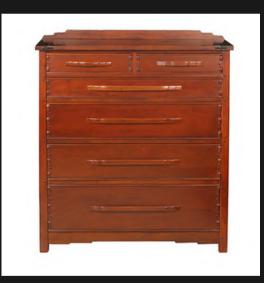

#### KINSHASA CHEST 8 DRW

8 Drawers
Leather Inlay on Drawers
Leather & Brass Handles on Both Sides
Round Solid Brass Handles + Brass Corners