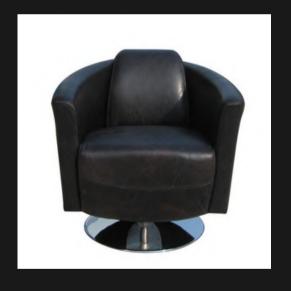

#### OCCASIONAL CHAIRS

A seat for those 'relaxation moments' has to be a comfortable seat

GABRIEL ROCKING CHAIR

Perfectly Balance Rocking Chair Leather Seat & Back Solid First Grade Mahogany Frame

CLUB CHAIR

Ability to Custom Upholster with Your selected Choice of Fabric Solid First Grade Mahogany Frame

LIBRARY ARM CHAIR

Leather Upholstery with Buttoned Back Intricate Carved Frame

OPULA ARMCHAIR

Ability to Custom Upholster with Your selected Choice of Fabric Mahogany & Silver Castors

SWAN TUB CHAIR

Leather Upholstery with Buttoned Back Intricate Carved Frame

LOUNGE CHAIR

Ability to Custom Upholster with Your selected Choice of Fabric
Tip: Two tone upholstery looks great on the Lounge Chair