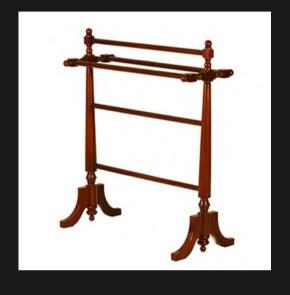

#### STANDS & MISC

The additional items that compliment the finishing touches

**GENT VALET** 

Designed to Hang your Outfit 2 Small Drawers Uses: Bedroom + Bathroom

Entrance + Office

TOWEL RAIL

Designed to Hang Towels / Clothing Solid First Grade Mahogany Uses: Bedroom + Bathroom