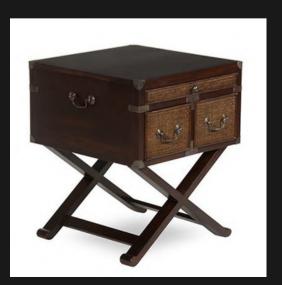

#### CAMPAIGN TABLE

Brass Corners & Detail
Rattan Inlay on Drawers
Cross Leg Design