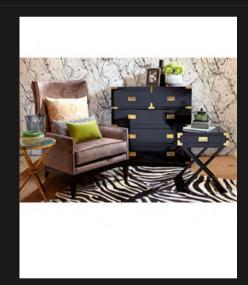

# MOMBASA ARM CHAIR SAFARI COLLECTION

This type of furniture was originally made to be packed up for travel and for military campaigns. You can recognize it by its solid brass corners and leather strap work which gives it a distinctive "campaign look". Durable, quality materials and high attention to detail. Only the most experienced artisans could make this uniquely styled furniture. Originally made from mahogany or teak, campaign furniture is now popping up in vibrant colours such as bright orange, deep ocean blue and even fuchsia.