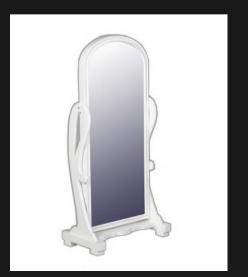

#### LANA MIRROR

Intricate Wave like Carvings on each side Round Ball Carvings running left to Right

CHEVRON FLOOR STANDING MIRROR

Mirror Pivots Forward & Backwards
Floor Standing Mirror