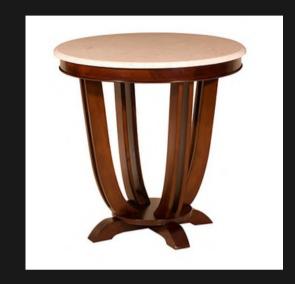

#### SIDE TABLE

ACCENT TABLE - MARBLE

Marble Top
Intricate and complex carvings
Profiled Carved Sides
Solid First Grade Mahogany

HYBRID TABLE - MARBLE

Marble Top Solid First Grade Mahogany

ACCENT TABLE D

Wooden Top
Each Solid Round Side Piece gets
Hollowed out and Placed accordingly
Solid First Grade Mahogany

SENEGAL ROUND TABLE LOW

Hand Chiseled Top and Base Solid First Grade Mahogany

ACCENT TABLE C

Wooden Top
Carved Wrap Effect
Solid First Grade Mahogany

SENEGAL ROUND TABLE LOW
- MARBLE

Marble Top + Chiseled Base Solid First Grade Mahogany