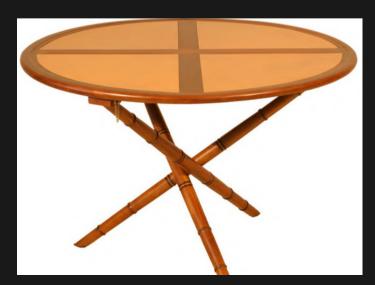

# HYBRID TABLE

Marble Top Solid First Grade Mahogany

GAMBIA LEATHER DINING TABLE

Foldable Table
4 Leather Inlay's
'Many Leather Colours To Select From'
Teak Timber