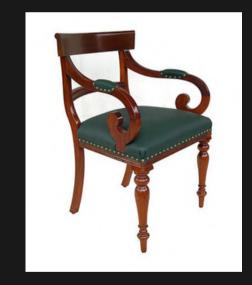

# **DINING CHAIRS**

The art of hosting is underlined to how comfortable your seating is

FIDDLE BACK ROSE CHAIR

Imported Leather on Seat
'Many Leather Colours To Select From'
Solid First Grade Mahogany

CHELSEA CARVED CHAIR

Can be upholstered in fabric or leather Solid First Grade Mahogany

ST ANNE CHAIR

Can be upholstered in any fabric or leather Solid First Grade Mahogany

CHESTER CHAIR

Antique Whiskey Leather
Antique Weathered Oak

OXFORD CHAIR

Imported Leather on Seat
'Many Leather Colours To Select From'
Solid First Grade Mahogany

DURHAM CHAIR

Can be upholstered in any fabric or leather Solid First Grade Mahogany