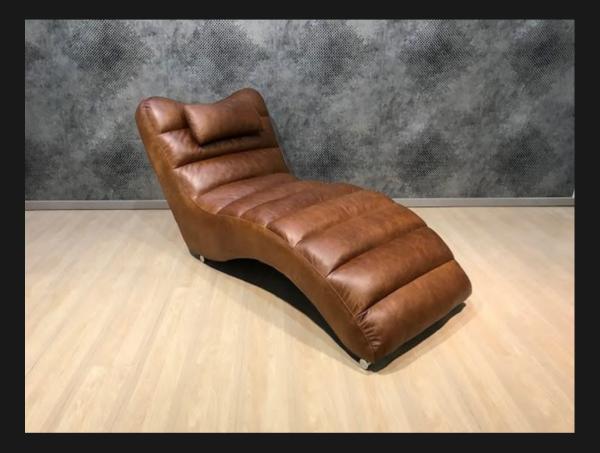

# **COUCHES**

Design classics suited to today's modern lifestyles feature beautiful and authentic hand-finishes.

MILANO DAYBED

Can be Custom Finished in Leather Removable Head Cushion

Can be Custom Finished in many Fabric & Leathers
Choice of Plain or Tufted Back