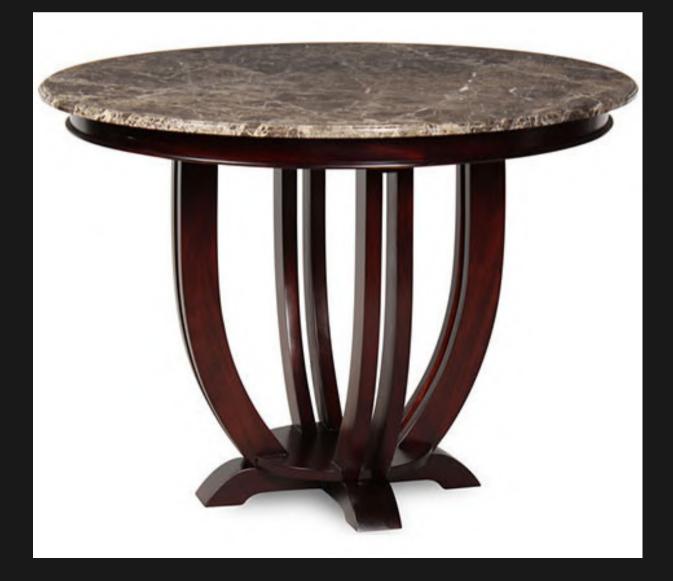

# ROUND ENTRANCE & DINING TABLES

First impressions always lasts the longest, especially with a showstopper entance hall table

ENTRANCE / DINING TABLE

Intricate Shaped Legs Solid First Grade Mahogany

SUPANY ROUND TABLE

Available in two sizes, 137cm & 160cm Solid First Grade Mahogany

VILLA 4 ENTRANCE TABLE

Solid Round pieces of Layered Wood to form the Base Solid First Grade Mahogany