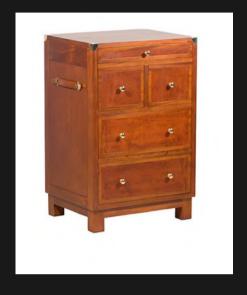

# **BEDSIDE CABINETS**

Bedside Cabinets also make useful side tables and could also be used in an office environment for extra drawer space.

NIGHT STAND 3 DRW

Slide Out Solid Tray For Top Extension 3 Drawers Black Bamboo Wooden Inlays

LANA CHEST 3 DRW

Pristinely Carved Stressed & Steamed Wooden Sides
3 Drawers
Solid Round Brass Handles

NIGHT TABLE 1 DRW

1 DrawerSolid Round Brass Handle