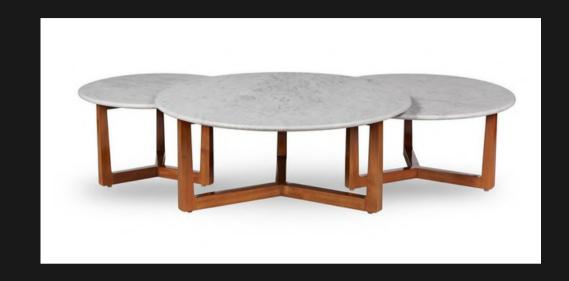

# SET 3 COFFEE TABLE

3 Differnt Sized Round Marble Tops Solid First Grade Mahogany Frame

Marble Top Solid First Grade Mahogany Frame