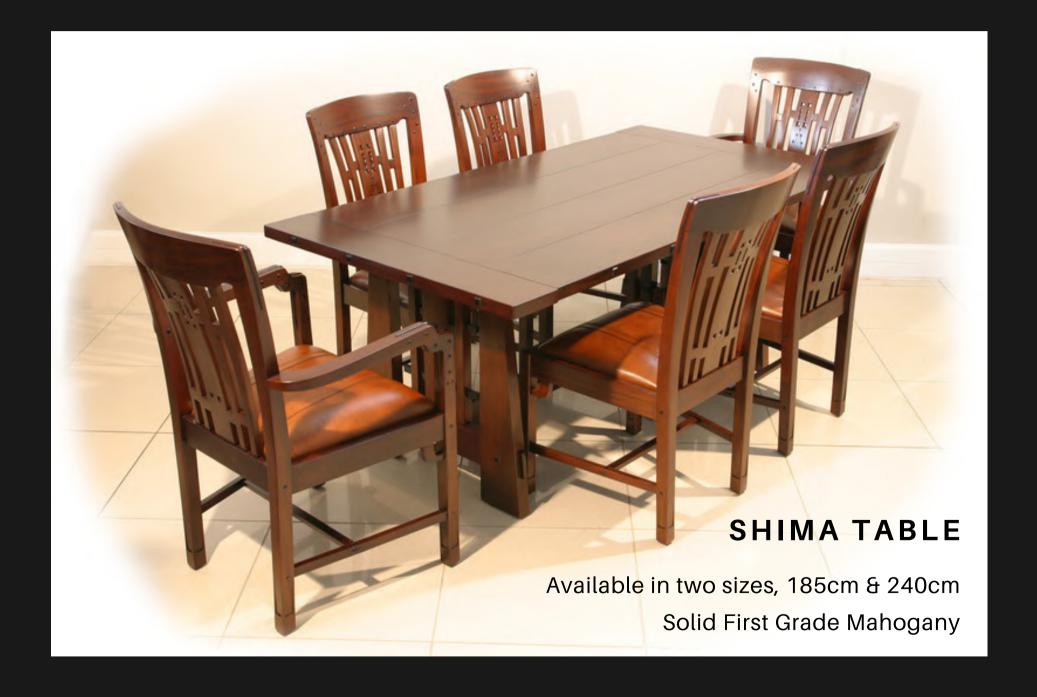

# ROUND ENTRANCE & DINING TABLES

First impressions always lasts the longest, especially with a showstopper entance hall table

ENTRANCE / DINING TABLE

Intricate Shaped Legs Solid First Grade Mahogany

SUPANY ROUND TABLE

Available in two sizes, 137cm & 160cm Solid First Grade Mahogany

VILLA 4 ENTRANCE TABLE

Solid Round pieces of Layered Wood to form the Base Solid First Grade Mahogany