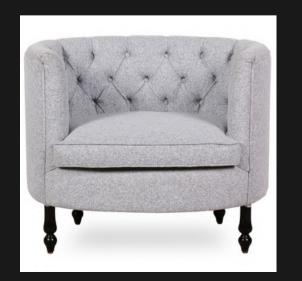

SWAN TUB CHAIR

Leather Upholstery with Buttoned Back Intricate Carved Frame

LOUNGE CHAIR

Ability to Custom Upholster with Your selected Choice of Fabric
Tip: Two tone upholstery looks great on the Lounge Chair

#### OCCASIONAL CHAIRS

A seat for those 'relaxation moments' has to be a comfortable seat

ROCKET CHAIR

Available in Biker Tan Leather
Oak Legs
High Density Foam for Comfort

PROFESSOR CHAIR

Vintage Cigar Leather
Oak Legs
Reverse Cusion with Kelim one side
High Density Foam
Individual Solid Brass Studs

ROCKET SWIVEL CHAIR

Available in Biker Tan Leather
Swivel Chair
Oak Legs
High Density Foam for Comfort

FLEA MARKET CHAIR

Available in Biker Tan Leather
Oak Legs
High Density Foam for Comfort
Individual Solid Brass Studs