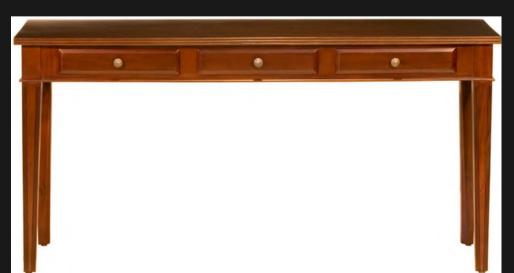

#### CONSOLE TABLE LONG

1 Drawer Hidden in DesignBeautiful Intricate Hand CarvingsSolid First Grade Mahogany

NORMANDY TABLE

2 DrawersSoft Intricate Carvings

#### CONSOLE TABLE

2 DrawersBrass KobsDetailed Hand Carvings