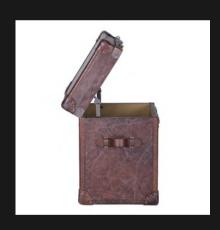

#### **TRUNKS**

Vintage Trunk is a design trend you definitely want to introduce into your modern day décor

LONDON TRUNK - BRUSHED STEEL

Open / Close Lid Brushed Steel Finish Hand Aged Vintage Leather Strap Handles, Corners & Borders

#### PARIS TRUNK - BIKER TAN

Open / Close Lid
Wrapped in Leather
Leather Straps Handles, Corners & Borders