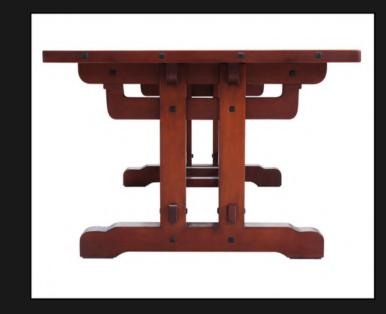

# ROUND ENTRANCE & DINING TABLES

First impressions always lasts the longest, especially with a showstopper entance hall table

ENTRANCE / DINING TABLE

Intricate Shaped Legs Solid First Grade Mahogany

SUPANY ROUND TABLE

Available in two sizes, 137cm & 160cm Solid First Grade Mahogany

VILLA 4 ENTRANCE TABLE

Solid Round pieces of Layered Wood to form the Base Solid First Grade Mahogany