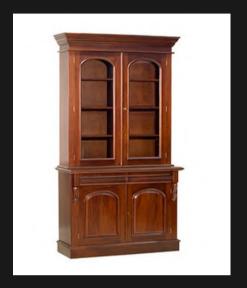

# **BOOKCASES & DISPLAY CABINETS**

Bookcases are the foundation of knowledge.

#### **BOOKCASE 3 DOOR DISPLAY**

- 3 Door with Glass
- 3 Hidden Drawers
- 3 Solid Doors with Inner Shelf at the bottom Solid First Grade Mahogany