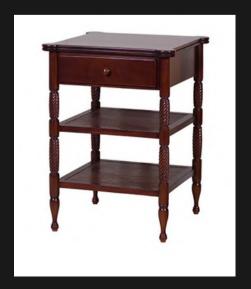

#### **WALL TABLES**

REEDED CONSOLE TABLE

Elegantly Carved 2 Drawers Brass Knobs

REGENCY KIDNEY TABLE

2 DrawersDetailed Hand CarvingsBrass Handles

NIGHT TABLE

2 Drawers Solid Brass Handles