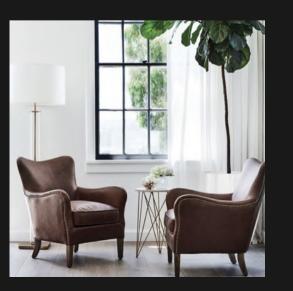

#### OCCASIONAL CHAIRS

A personal seat for those 'relaxation moments' has to be a comfortable seat

BALMORAL 1 SEATER

Hand Aged Vintage Cigar Leather
Antique Oak Timber + Brass Castors
Extremely Comfortable

GULA ARM CHAIR

Ability to Custom Upholster with Your selected Choice of Fabric
Mahogany & Silver Castors
Tip: Two Tone Upholstery Looks Great

CAPE ARM CHAIR

Leather Seat and Backrest Solid First Grade Mahogany

LA CASA LOUNGE CHAIRS

Wider Than the Normal Occasional Chair Solid First Grade Mahogany Frame

**DOWNING CHAIR** 

Antique Whiskey Leather Weathered Oak Legs

BENSINGTON 1 SEATER

Antique Whiskey Leather
Oak Legs with Brass Castors