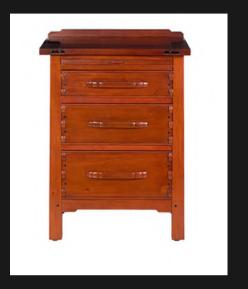

# **BEDSIDE CABINETS**

Bedside Cabinets also make useful side tables and could also be used in an office environment for extra drawer space.

BEDSIDE 3 DRW PLAIN PLINTH

3 Drawers Solid Brass U Handles