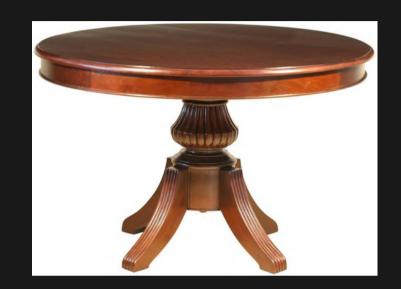

# ROUND ENTRANCE & DINING TABLES

First impressions always lasts the longest, especially with a showstopper entance hall table

ENTRANCE / DINING TABLE

Intricate Shaped Legs Solid First Grade Mahogany

SUPANY ROUND TABLE

Available in two sizes, 137cm & 160cm Solid First Grade Mahogany

VILLA 4 ENTRANCE TABLE

Solid Round pieces of Layered Wood to form the Base Solid First Grade Mahogany