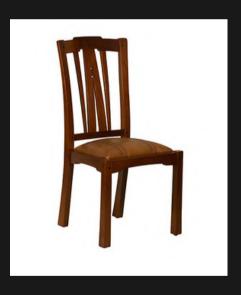

# **DINING CHAIRS**

The art of hosting is underlined to how comfortable your seating is

FIDDLE BACK ROSE CHAIR

Imported Leather on Seat
'Many Leather Colours To Select From'
Solid First Grade Mahogany

CHELSEA CARVED CHAIR

Can be upholstered in fabric or leather Solid First Grade Mahogany

ST ANNE CHAIR

Can be upholstered in any fabric or leather Solid First Grade Mahogany

CHESTER CHAIR

Antique Whiskey Leather
Antique Weathered Oak