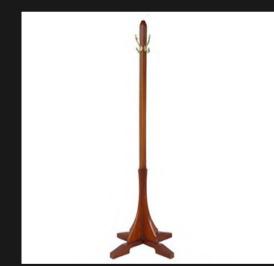

COAT RACK - SINGLE

Solid Brass Fittings
Single Stand
Solid First Grade Mahogany

OREO SCREEN

Hand Woven Rattan into our Signature Design Folds Into Each Other Brass Detail Solid Mahogany Frame

COAT RACK - DOUBLE