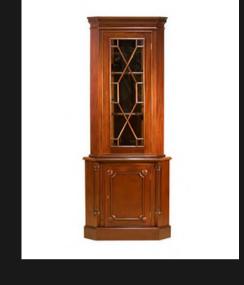

# CORNER CABINET 1 DOOR

Designed to fit into Corners only

1 Door with Glass and Wooden overlay

1 Door with Inner Shelf at the Bottom

Solid First Grade Mahogany