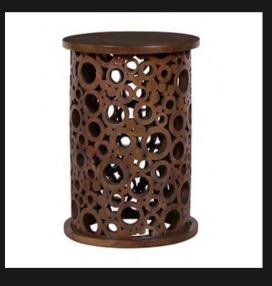

#### **SIDE TABLE**

LUG SIDE TABLE

Solid Piece of Teak Wood Very Heavy

WINE TABLE

Solid Wooden Top 3 Legs

Solid First Grade Mahogany

VALDIVIA SIDE TABLE

Glass Inlay with Wooden Frame Solid First Grade Mahogany

WINE TABLE BARREL

Solid Wooden Top 3 Legs

Bamboo Styled Carved Centre Solid First Grade Mahogany

TRANSVAAL ROUND TABLE

Leather Inlay Top Foldable Table Brass Detail

LIBRARY ROUND TABLE

Solid Wooden Top

4 Legs