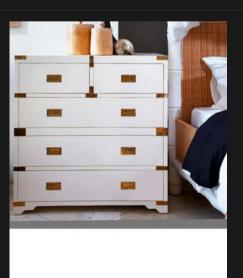

#### KINSHASA CHEST 8 DRW

8 Drawers
Leather Inlay on Drawers
Leather & Brass Handles on Both Sides
Round Solid Brass Handles + Brass Corners