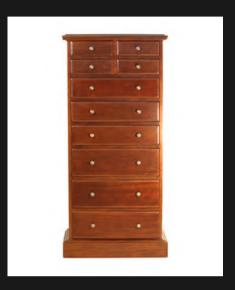

### TALL BOY

10 Drawers From Small to LargeSolid Round Brass HandlesSolid First Grade Mahogany