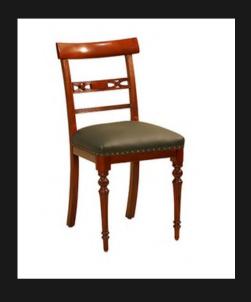

# **DINING CHAIRS**

The art of hosting is underlined as to how comfortable your seating is

LOUIS CARVER

Can be upholstered in fabric or leather Solid First Grade Mahogany

# **DINING CHAIRS**

The art of hosting is underlined to how comfortable your seating is

FIDDLE BACK ROSE CHAIR

Imported Leather on Seat
'Many Leather Colours To Select From'
Solid First Grade Mahogany

CHELSEA CARVED CHAIR

Can be upholstered in fabric or leather Solid First Grade Mahogany

ST ANNE CHAIR

Can be upholstered in any fabric or leather Solid First Grade Mahogany

CHESTER CHAIR

Antique Whiskey Leather
Antique Weathered Oak

OXFORD CHAIR

Imported Leather on Seat
'Many Leather Colours To Select From'
Solid First Grade Mahogany

DURHAM CHAIR

Can be upholstered in any fabric or leather Solid First Grade Mahogany