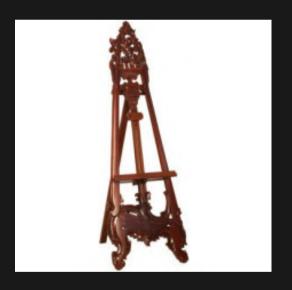

**BIBLIO STEPS** 

Leather Covers on all 4 Corners
Reinforced Steel inside of the Wood
For Décor usage
Solid First Grade Mahogany

FRENCH EASLE

Intricate Carvings
Hight Adjustable
Solid First Grade Mahogany