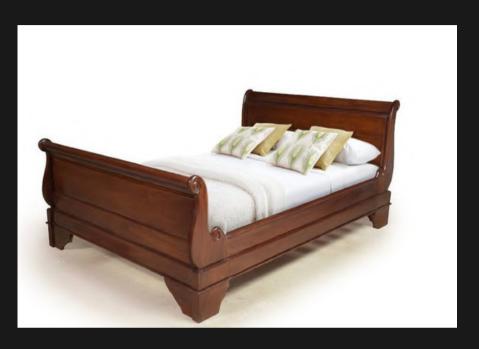

# FOUR POSTER BED

Available in King & Queen
Beautiful Intricate Carvings
The Real Deal When it
comes to Classic Pieces

SLEIGH BED

Available in King & Queen Solid First Grade Mahogany

HARRY BED

Available in King & Queen Solid First Grade Mahogany