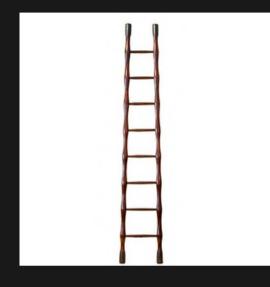

# **DINING CHAIRS**

The art of hosting is underlined to how comfortable your seating is

LEYCHESTER CHAIR

Swivel Chair
Optional Round Leather Seat Cousion
Solid First Grade Mahogany

LADDER CHAIR

The Ladder Chair can transform from a normal chair to a functional ladder Solid First Grade Mahogany