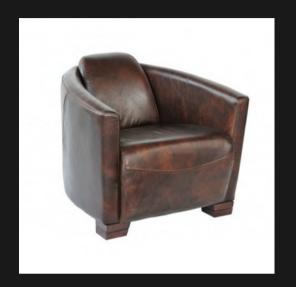

#### OCCASIONAL CHAIRS

A seat for those 'relaxation moments' has to be a comfortable seat

ROCKET CHAIR

Available in Biker Tan Leather
Oak Legs
High Density Foam for Comfort

PROFESSOR CHAIR

Vintage Cigar Leather
Oak Legs
Reverse Cusion with Kelim one side
High Density Foam
Individual Solid Brass Studs

ROCKET SWIVEL CHAIR

Available in Biker Tan Leather
Swivel Chair
Oak Legs
High Density Foam for Comfort

FLEA MARKET CHAIR

Available in Biker Tan Leather
Oak Legs
High Density Foam for Comfort
Individual Solid Brass Studs

THABLE CHAIR

Ability to Custom Upholster with Your selected Choice of Fabric Solid First Grade Mahogany Frame