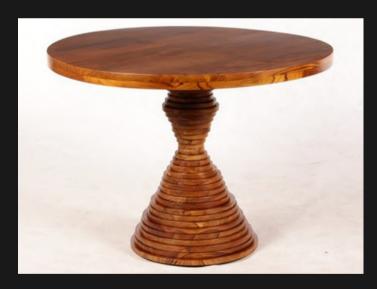

# ROUND ENTRANCE & DINING TABLES

First impressions always lasts the longest, especially with a showstopper entance hall table

ENTRANCE / DINING TABLE

Intricate Shaped Legs Solid First Grade Mahogany

SUPANY ROUND TABLE

Available in two sizes, 137cm & 160cm Solid First Grade Mahogany

VILLA 4 ENTRANCE TABLE

Solid Round pieces of Layered Wood to form the Base Solid First Grade Mahogany