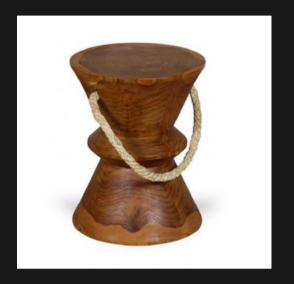

#### **SIDE TABLE**

LUG SIDE TABLE

Solid Piece of Teak Wood Very Heavy

WINE TABLE

Solid Wooden Top 3 Legs

Solid First Grade Mahogany

VALDIVIA SIDE TABLE

Glass Inlay with Wooden Frame Solid First Grade Mahogany