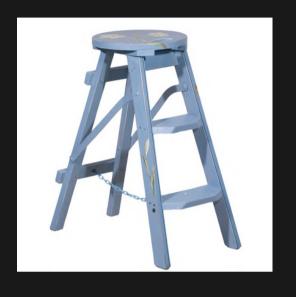

#### **SIDE TABLE**

BRAVO STEP

One Foldable Action
Fit as Flat Storage in Cupboard
Steel Reinforcement

TEA TRAY WITH LEGS

Removable Top Tray
Also could be used as Bedside Table
Solid First Grade Mahogany

MAZA CARVED STEP

Slide Action to Foldable Position Steps Folds Inwards Can be used as Side Table