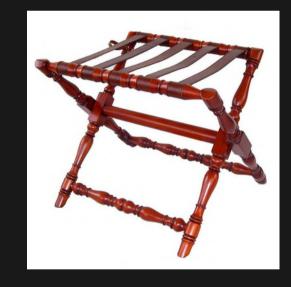

/ Clothing Solid First Grade Mahogany Uses: Bedroom + Bathroom



TORCHERE CARVED

Glass Inlay Top
Intricate Small Carvings
Solid First Grade Mahogany



PALM STAND

Hand Carved Throughout
Single Stand
Solid First Grade Mahogany



TORCHERE CARVED

Marble Top
Intricate Small Carvings
Solid First Grade Mahogany



IRVING STAND

Larger Flower Carvings

Top + Bottom Display

Solid First Grade Mahogany

#### STANDS & MISC

The additional items that compliment the finishing touches



#### UMBRELLA STAND

Placement for 6 Umbrellas / Walking Sticks
Black Bamboo Wooden Inlays
Removable Brass Bottom Plate
Design on Brass Bottom Plate



#### MAGAZINE RACK

4 Spacious Slots for Books2 DrawersBrass Handles



#### ZIMBA MAGAZINE RACK

Leather Holder
Foldable
Brass Detail
Solid First Grade Mahogany



#### LUGGAGE RACK

Leather Cross Straps
Foldable
Solid First Grade Mahogany



#### CAMPAIGN TABLE

Brass Corners & Detail
Rattan Inlay on Drawers
Cross Leg Design



#### BOOKENDS

Hand Carved
Left - BOOKEND STD
Right - BOOKEND LEAF DESIGN



the Indonesian government to ensure these

Strict replanting programmes are in place in

#### EU TIMBER REGULATIONS

We are deemed & proud to comply with EU Timber requirments

#### NO ILLEGAL LOGGING

We aim to reduce illegal logging by ensuring that no illegal timber products are imported

Visit one of our showrooms:

69 Kramer Road Lower Level Kramerville

salesjhb@topolansky.co.za

011 262 4980

162 Lynnwood RoadThe WillowsPretoria East

salespta@topolansky.co.za

012 807 2725