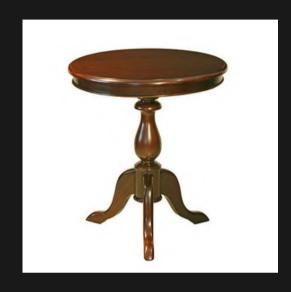

#### SIDE TABLE

ACCENT TABLE - MARBLE

Marble Top
Intricate and complex carvings
Profiled Carved Sides
Solid First Grade Mahogany

HYBRID TABLE - MARBLE

Marble Top Solid First Grade Mahogany

ACCENT TABLE D

Wooden Top
Each Solid Round Side Piece gets
Hollowed out and Placed accordingly
Solid First Grade Mahogany

SENEGAL ROUND TABLE LOW

Hand Chiseled Top and Base Solid First Grade Mahogany

ACCENT TABLE C

Wooden Top
Carved Wrap Effect
Solid First Grade Mahogany

SENEGAL ROUND TABLE LOW
- MARBLE

Marble Top + Chiseled Base Solid First Grade Mahogany