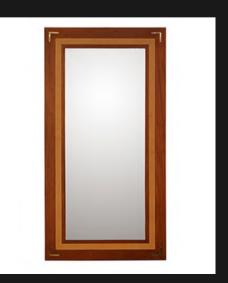

#### SENEGAL RECTANGULAR MIRROR

Another Piece that Only the Most Experienced Artisans can Create.

Hand Chiseling Within the Frame. In our Factory we have Three Artisans that
Only does Chiseling, a Technique passed Down to them from their Parents
taught to them by previous generations.