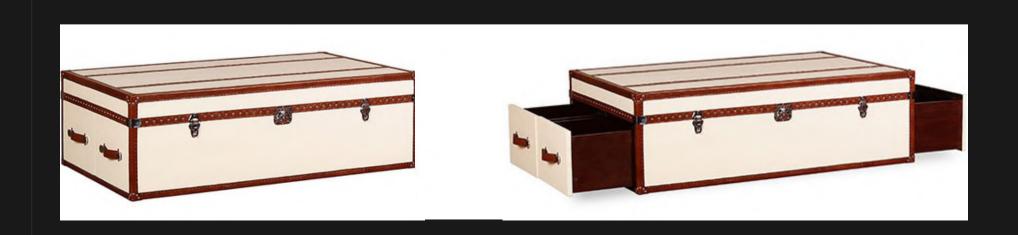

#### TRUNKS & KISTS

The safari trunk is a practical timeless design you definitely want to work into your modern day décor

#### **TRUNKS**

Vintage Trunk is a design trend you definitely want to introduce into your modern day décor

LONDON TRUNK - BRUSHED STEEL

Open / Close Lid Brushed Steel Finish Hand Aged Vintage Leather Strap Handles, Corners & Borders

#### PARIS TRUNK - BIKER TAN

Open / Close Lid
Wrapped in Leather
Leather Straps Handles, Corners & Borders