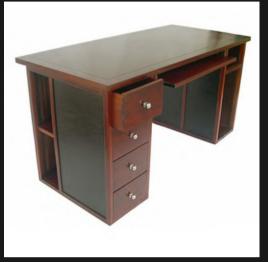

#### OFFICE DESK

Be the best you can be with a desk to suite your style

MILLERS TABLE

Parquetry Top
Pristinely Carved Stressed & Steamed
Wooden Sides
Slide out Drawer for Keyboard

MOMBASA DESK

Brass Handles and Corners
Leather Inlay on Top and on Drawers
2 Drawers