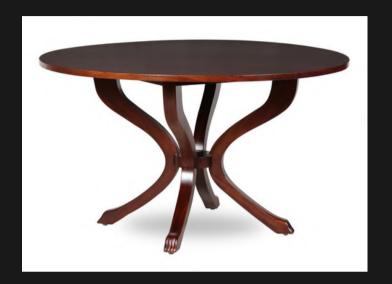

# ROUND ENTRANCE & DINING TABLES

First impressions always lasts the longest, especially with a showstopper entance hall table

ENTRANCE / DINING TABLE

Intricate Shaped Legs Solid First Grade Mahogany

SUPANY ROUND TABLE

Available in two sizes, 137cm & 160cm Solid First Grade Mahogany

VILLA 4 ENTRANCE TABLE

Solid Round pieces of Layered Wood to form the Base Solid First Grade Mahogany