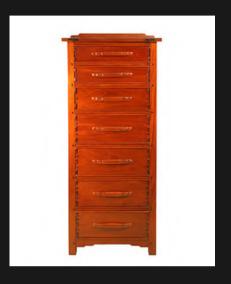

### TALL BOY

10 Drawers From Small to LargeSolid Round Brass HandlesSolid First Grade Mahogany