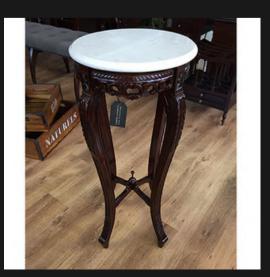

#### SIDE TABLE

ACCENT TABLE - MARBLE

Marble Top
Intricate and complex carvings
Profiled Carved Sides
Solid First Grade Mahogany

HYBRID TABLE - MARBLE

Marble Top Solid First Grade Mahogany

ACCENT TABLE D

Wooden Top
Each Solid Round Side Piece gets
Hollowed out and Placed accordingly
Solid First Grade Mahogany

SENEGAL ROUND TABLE LOW

Hand Chiseled Top and Base Solid First Grade Mahogany

ACCENT TABLE C

Wooden Top
Carved Wrap Effect
Solid First Grade Mahogany

SENEGAL ROUND TABLE LOW
- MARBLE

Marble Top + Chiseled Base Solid First Grade Mahogany