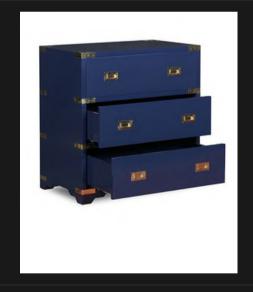

# MOMBASA ARM CHAIR SAFARI COLLECTION

This type of furniture was originally made to be packed up for travel and for military campaigns. You can recognize it by its solid brass corners and leather strap work which gives it a distinctive "campaign look". Durable, quality materials and high attention to detail. Only the most experienced artisans could make this uniquely styled furniture. Originally made from mahogany or teak, campaign furniture is now popping up in vibrant colours such as bright orange, deep ocean blue and even fuchsia.