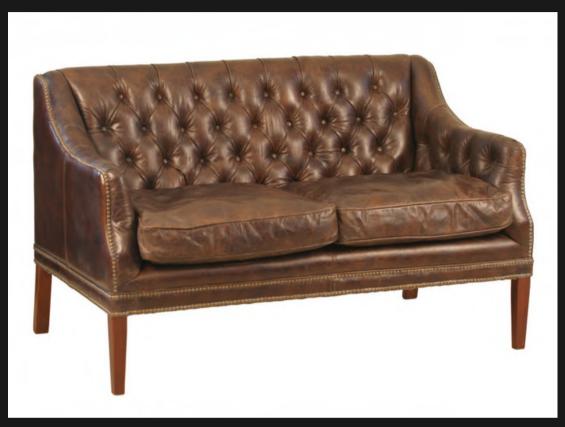

# COUCHES

High impact comfort seating built to last is how we approach the most important piece in your lounge

# KENSINGTON 3 SEATER

Imported in the Finest Leather
Oak Legs with Brass Castors

Can be Custom Made in many Fabric & Sizes

# CHESTERFIELD 3 SEATER

Can be Custom Made in many Fabric & Sizes

Can be Custom Made in many Fabric & Sizes