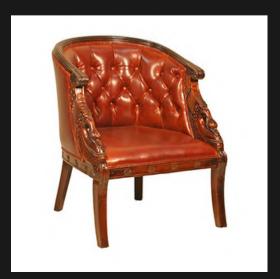

#### OCCASIONAL CHAIRS

A seat for those 'relaxation moments' has to be a comfortable seat

GABRIEL ROCKING CHAIR

Perfectly Balance Rocking Chair Leather Seat & Back Solid First Grade Mahogany Frame

CLUB CHAIR

Ability to Custom Upholster with Your selected Choice of Fabric Solid First Grade Mahogany Frame

LIBRARY ARM CHAIR

Leather Upholstery with Buttoned Back Intricate Carved Frame

OPULA ARMCHAIR

Ability to Custom Upholster with Your selected Choice of Fabric Mahogany & Silver Castors

SWAN TUB CHAIR

Leather Upholstery with Buttoned Back Intricate Carved Frame

LOUNGE CHAIR

Ability to Custom Upholster with Your selected Choice of Fabric
Tip: Two tone upholstery looks great on the Lounge Chair