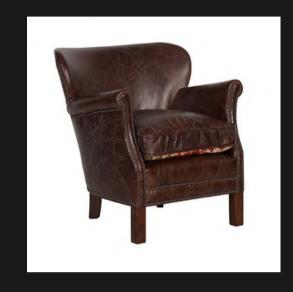

#### OCCASIONAL CHAIRS

A personal seat for those 'relaxation moments' has to be a comfortable seat

BALMORAL 1 SEATER

Hand Aged Vintage Cigar Leather
Antique Oak Timber + Brass Castors
Extremely Comfortable

GULA ARM CHAIR

Ability to Custom Upholster with Your selected Choice of Fabric
Mahogany & Silver Castors
Tip: Two Tone Upholstery Looks Great

CAPE ARM CHAIR

Leather Seat and Backrest Solid First Grade Mahogany

LA CASA LOUNGE CHAIRS

Wider Than the Normal Occasional Chair Solid First Grade Mahogany Frame

**DOWNING CHAIR** 

Antique Whiskey Leather Weathered Oak Legs

BENSINGTON 1 SEATER

Antique Whiskey Leather
Oak Legs with Brass Castors