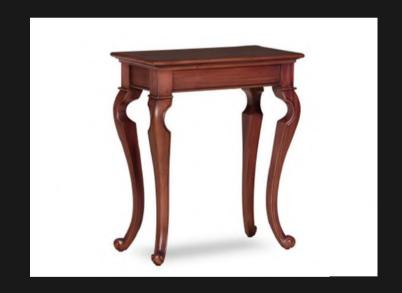

#### **WALL TABLES**

REEDED CONSOLE TABLE

Elegantly Carved 2 Drawers Brass Knobs

REGENCY KIDNEY TABLE

2 DrawersDetailed Hand CarvingsBrass Handles

NIGHT TABLE

2 Drawers Solid Brass Handles