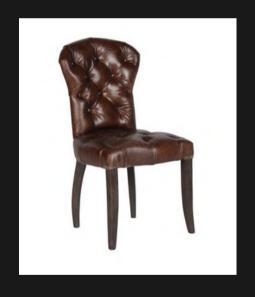

# **DINING CHAIRS**

The art of hosting is underlined as to how comfortable your seating is

LOUIS CARVER

Can be upholstered in fabric or leather Solid First Grade Mahogany