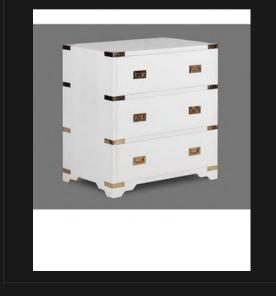

#### KINSHASA CHEST 8 DRW

8 Drawers
Leather Inlay on Drawers
Leather & Brass Handles on Both Sides
Round Solid Brass Handles + Brass Corners