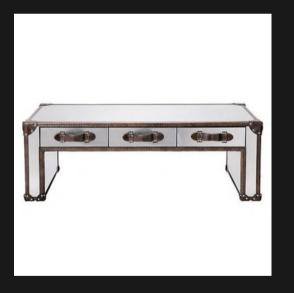

# **COFFEE TABLES**

Coffee Tables are the centre piece of a room and form a vital addition to completing 'the look'

VALDIVIA COFFEE TABLE

Glass Inlay Solid First Grade Mahogany