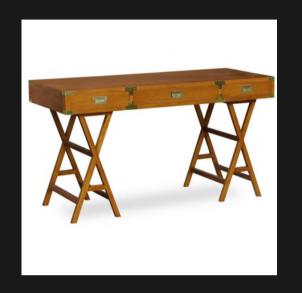

#### CAMPAIGN STUDY DESK

Brass Handles & Corners
Removable Legs
Solid First Grade Mahogany

KALAHARI DESK

Brass Detail, Handles & Corners
Foldable Desk
2 Drawers
Solid First Grade Mahogany