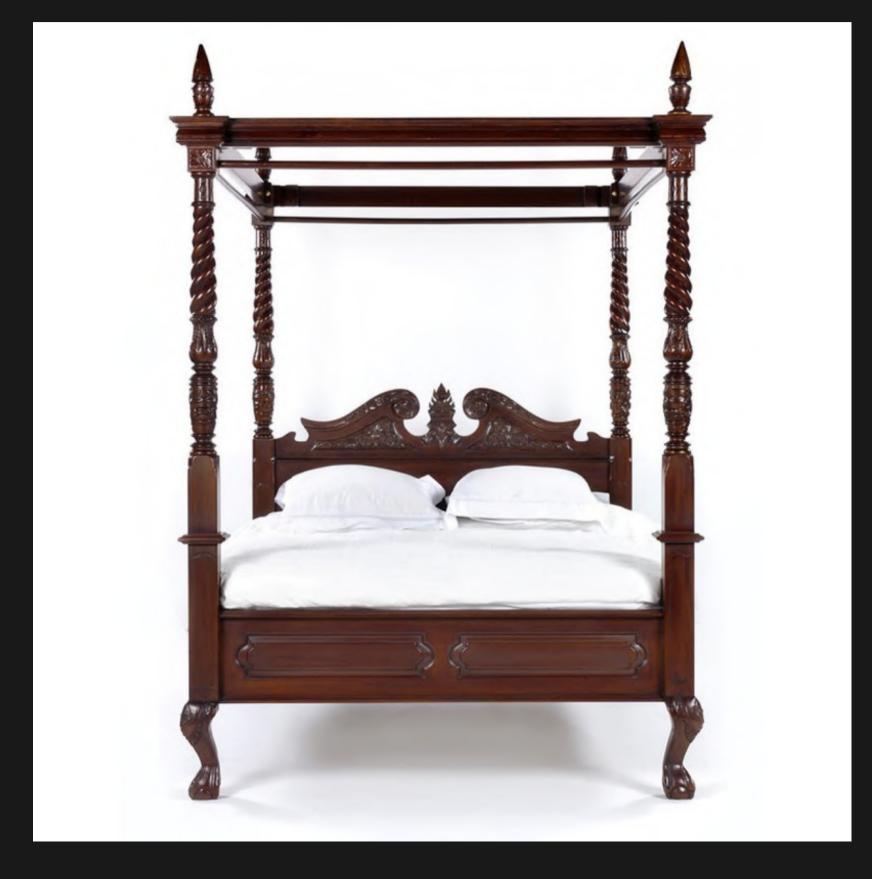

# FOUR POSTER BED

Available in King & Queen
Beautiful Intricate Carvings
The Real Deal When it
comes to Classic Pieces

SLEIGH BED

Available in King & Queen Solid First Grade Mahogany

HARRY BED

Available in King & Queen Solid First Grade Mahogany