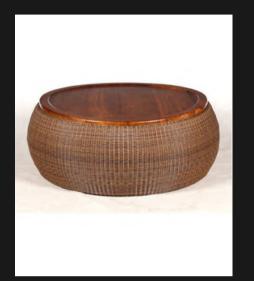

#### CENTREPIECE COFFEE TABLE

Weaved Synthetic Rattan
Solid First Grade Mahogany Top