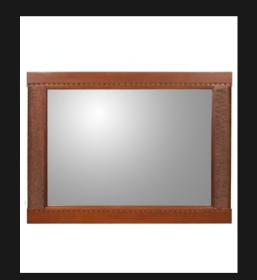

#### **MIRRORS**

Giving depth & dimension to a room, an illusion of a bigger space

REGENCY MIRROR

Flower Carving on each Corner Solid First Grade Mahogany

BUFFET MIRROR

Intricate Hand Carvings all around the Frame Traditional Classic Style Mirror