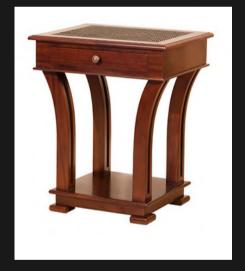

### SENEGAL BED SIDE TABLE

Hand Chiseled Top

1 Drawer + Open Storage Below
Solid Round Brass Handle

WELSH DRESSER CABINET

3 Single Drawers2 Double DrawersSolid Round Brass Handles

### OKA TABLE LARGE

Rectangular Top with Extruded Rounded Corners

1 Drawer + 2 Open Shelfs

Turned and Carved Round Legs