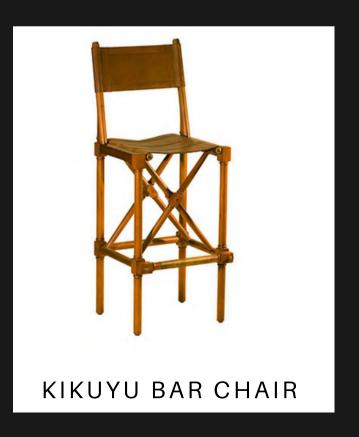

makes up the orchid flowers, placed in a silver pot.



BRONZE JAZZ CHELLO

High-quality decor item.



# PICADELLI CRYSTAL BOWL

Crafted out of high quality crystal with a beautiful reflective effect.

# **BASKETS**

Variety of hand made baskets in different shapes, colours and textures.











# SUPERIOR SOLID TIMBE

Topolansky's solid timber furniture is inspired by timeless classic designs and artisanship that spans throughout the ages. Only the finest pieces of solid first grade timber are selected, with the end result in mind. Rugged furniture designs are reinterpreted with a fresh perspective, resulting in authentic and distinctive designs that demonstrate the perfect balance of heritage and modernity.

# **BAR AND STOOLS**

Authentic classic designed Bars and Stools.













# **BEDS**

Your personal space should also be your most comfortable space



# FOUR POSTER BED

Available in King & Queen
Beautiful Intricate Carvings
The Real Deal When it
comes to Classic Pieces



SLEIGH BED

Available in King & Queen Solid First Grade Mahogany



HARRY BED

Available in King & Queen Solid First Grade Mahogany

# **HEADBOARDS**

Your personal space should also be your most comfortable space



# COSTA BED - CHISEL

Available in King, Queen & Double Meticulously Hand Chiseled Inlay's

# COSTA BED - RATTAN

Available in King & Queen Hand Weaved Rattan Inlay



# **BEDSIDE CABINETS**

Bedside Cabinets also make useful side tables and could also be used in an office environment for extra drawer space.



BEDSIDE 3 DRW PLAIN PLINTH

3 Drawers Solid Brass U Handles



##