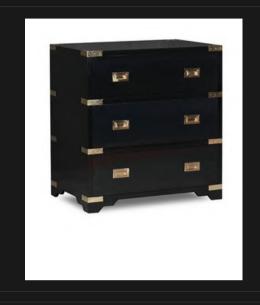

#### TRUNKS & KISTS

The safari trunk is a practical timeless design you definitely want to work into your modern day décor

#### BED END BENCH

Open / Close Lid 4 Removable Tray's on the Inside Solid Hand Cut Brass Corners & Leather Strap Handles Solid Wood Wrapped in Leather

#### KINSHASA CHEST

Open / Close Lid & Straps on the Inner Lid
3 Removable Tray's on the Inside
Inverted Solid Hand Cut Brass Corners & Leather Strap Handles
Solid First Grade Mahogany

#### ANTIQUE WOODEN TRUNK

Open / Close Lid
Solid Brass Studs & Leather Borders
Solid Wood with Leather Strap Handles