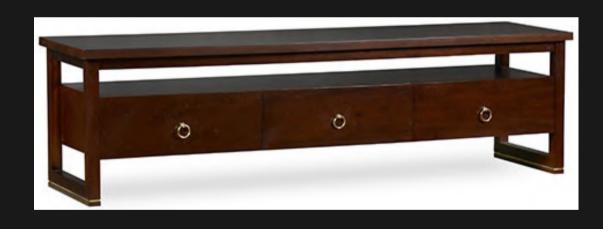

#### **TV UNITS**

Entertainment units has been strongly encapsulated into our everyday leisure areas

#### LUSH TV CONSOLE

180cm in Length
Brass O-Ring Handles
Solid First Grade Mahogany