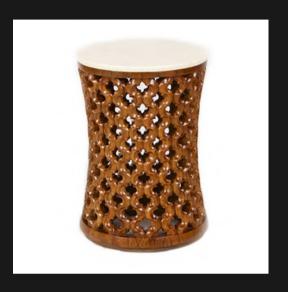

#### SIDE TABLE

ACCENT TABLE - MARBLE

Marble Top
Intricate and complex carvings
Profiled Carved Sides
Solid First Grade Mahogany

HYBRID TABLE - MARBLE

Marble Top Solid First Grade Mahogany

ACCENT TABLE D

Wooden Top
Each Solid Round Side Piece gets
Hollowed out and Placed accordingly
Solid First Grade Mahogany

SENEGAL ROUND TABLE LOW

Hand Chiseled Top and Base Solid First Grade Mahogany

ACCENT TABLE C

Wooden Top
Carved Wrap Effect
Solid First Grade Mahogany

SENEGAL ROUND TABLE LOW
- MARBLE

Marble Top + Chiseled Base Solid First Grade Mahogany