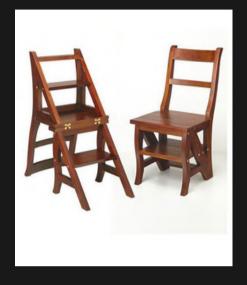

# **DINING CHAIRS**

The art of hosting is underlined to how comfortable your seating is

LEYCHESTER CHAIR

Swivel Chair
Optional Round Leather Seat Cousion
Solid First Grade Mahogany

LADDER CHAIR

The Ladder Chair can transform from a normal chair to a functional ladder Solid First Grade Mahogany