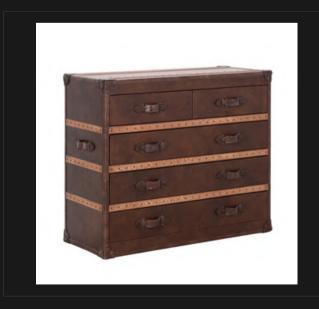

# VINTAGE CHEST OF DRAWERS

Our enthusiasm has been infused with the ambition to develop a lifestyle collection that encapsulates all of the skills and talents of true artisans, to represent true quality and luxury into your lifestyle, thus we came to offer our exclusive vintage hand aged leather collection

#### STONYHURST CHEST - VINTAGE CIGAR FINISH

Slam Safe Drawers
Wrapped in Vintage Cigar Leather
Hand Aged Vintage Leather Borders
Weathered Antique Oak Timber