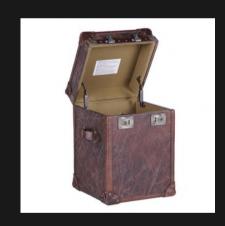

#### **TRUNKS**

Vintage Trunk is a design trend you definitely want to introduce into your modern day décor

LONDON TRUNK - BRUSHED STEEL

Open / Close Lid Brushed Steel Finish Hand Aged Vintage Leather Strap Handles, Corners & Borders

#### PARIS TRUNK - BIKER TAN

Open / Close Lid
Wrapped in Leather
Leather Straps Handles, Corners & Borders