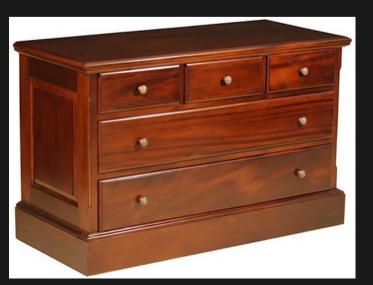

# **CHEST OF DRAWERS**

Organized space will create an organized life.

### TALL BOY

10 Drawers From Small to LargeSolid Round Brass HandlesSolid First Grade Mahogany