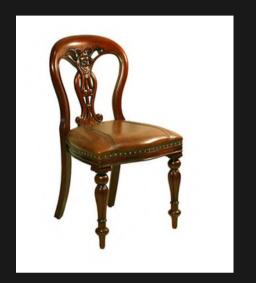

# **DINING CHAIRS**

The art of hosting is underlined to how comfortable your seating is

FIDDLE BACK ROSE CHAIR

Imported Leather on Seat
'Many Leather Colours To Select From'
Solid First Grade Mahogany

CHELSEA CARVED CHAIR

Can be upholstered in fabric or leather Solid First Grade Mahogany

ST ANNE CHAIR

Can be upholstered in any fabric or leather Solid First Grade Mahogany

CHESTER CHAIR

Antique Whiskey Leather
Antique Weathered Oak