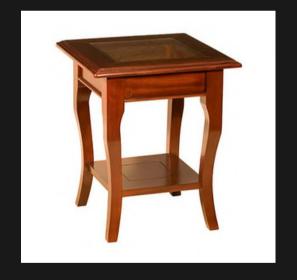

#### **SIDE TABLE**

LUG SIDE TABLE

Solid Piece of Teak Wood Very Heavy

WINE TABLE

Solid Wooden Top 3 Legs

Solid First Grade Mahogany

VALDIVIA SIDE TABLE

Glass Inlay with Wooden Frame Solid First Grade Mahogany

WINE TABLE BARREL

Solid Wooden Top 3 Legs

Bamboo Styled Carved Centre Solid First Grade Mahogany

TRANSVAAL ROUND TABLE

Leather Inlay Top Foldable Table Brass Detail

LIBRARY ROUND TABLE

Solid Wooden Top

4 Legs