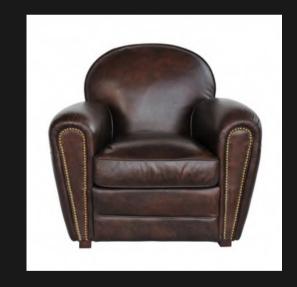

#### OCCASIONAL CHAIRS

A seat for those 'relaxation moments' has to be a comfortable seat

ROCKET CHAIR

Available in Biker Tan Leather
Oak Legs
High Density Foam for Comfort

PROFESSOR CHAIR

Vintage Cigar Leather
Oak Legs
Reverse Cusion with Kelim one side
High Density Foam
Individual Solid Brass Studs

ROCKET SWIVEL CHAIR

Available in Biker Tan Leather
Swivel Chair
Oak Legs
High Density Foam for Comfort

FLEA MARKET CHAIR

Available in Biker Tan Leather
Oak Legs
High Density Foam for Comfort
Individual Solid Brass Studs

THABLE CHAIR

Ability to Custom Upholster with Your selected Choice of Fabric Solid First Grade Mahogany Frame