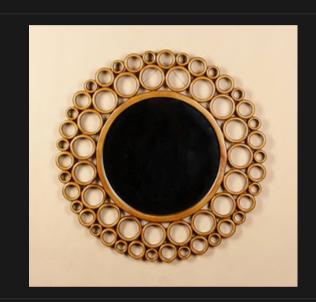

#### BULLES MIRROR

A True Piece of Art, only the most Experienced Artisans could Attempt making the Bulles Mirror.

The Timber Gets Hand Selected as its Vital to Fit its Spacing Rightfully Each Solid Piece of Mahogany gets Hollowed out and Placed like a Puzzle to the magnificent finished product.