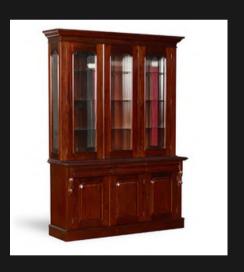

#### **BOOKCASE 4 DOOR BREAKFRONT**

- 4 Door with Glass
- 4 Hidden Drawers
- 4 Solid Doors with Inner Shelf at the bottom Solid First Grade Mahogany