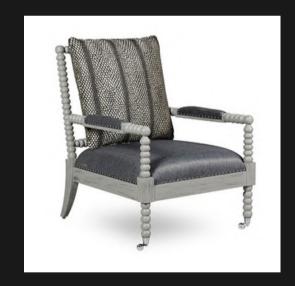

#### OCCASIONAL CHAIRS

A personal seat for those 'relaxation moments' has to be a comfortable seat

BALMORAL 1 SEATER

Hand Aged Vintage Cigar Leather
Antique Oak Timber + Brass Castors
Extremely Comfortable

GULA ARM CHAIR

Ability to Custom Upholster with Your selected Choice of Fabric
Mahogany & Silver Castors
Tip: Two Tone Upholstery Looks Great

CAPE ARM CHAIR

Leather Seat and Backrest Solid First Grade Mahogany

LA CASA LOUNGE CHAIRS

Wider Than the Normal Occasional Chair Solid First Grade Mahogany Frame

**DOWNING CHAIR** 

Antique Whiskey Leather Weathered Oak Legs

BENSINGTON 1 SEATER

Antique Whiskey Leather
Oak Legs with Brass Castors