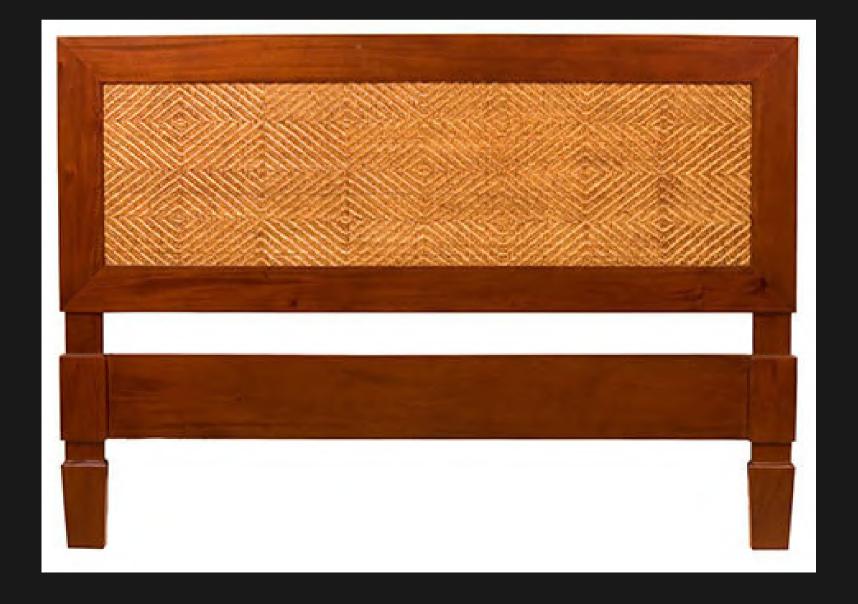

# **HEADBOARDS**

Your personal space should also be your most comfortable space

# COSTA BED - RATTAN

Available in King & Queen Hand Weaved Rattan Inlay