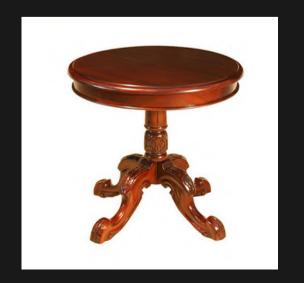

#### SIDE TABLE

ACCENT TABLE - MARBLE

Marble Top
Intricate and complex carvings
Profiled Carved Sides
Solid First Grade Mahogany

HYBRID TABLE - MARBLE

Marble Top Solid First Grade Mahogany

ACCENT TABLE D

Wooden Top
Each Solid Round Side Piece gets
Hollowed out and Placed accordingly
Solid First Grade Mahogany

SENEGAL ROUND TABLE LOW

Hand Chiseled Top and Base Solid First Grade Mahogany

ACCENT TABLE C

Wooden Top
Carved Wrap Effect
Solid First Grade Mahogany

SENEGAL ROUND TABLE LOW
- MARBLE

Marble Top + Chiseled Base Solid First Grade Mahogany