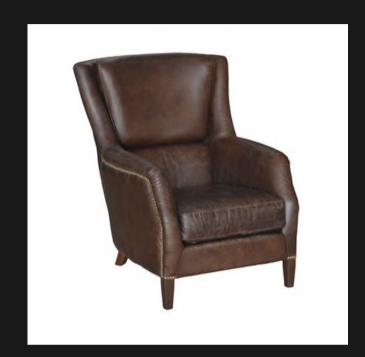

#### OCCASIONAL CHAIRS

A personal seat for those 'relaxation moments' has to be a comfortable seat

BALMORAL 1 SEATER

Hand Aged Vintage Cigar Leather
Antique Oak Timber + Brass Castors
Extremely Comfortable

GULA ARM CHAIR

Ability to Custom Upholster with Your selected Choice of Fabric
Mahogany & Silver Castors
Tip: Two Tone Upholstery Looks Great

CAPE ARM CHAIR

Leather Seat and Backrest Solid First Grade Mahogany

LA CASA LOUNGE CHAIRS

Wider Than the Normal Occasional Chair Solid First Grade Mahogany Frame

**DOWNING CHAIR** 

Antique Whiskey Leather Weathered Oak Legs

BENSINGTON 1 SEATER

Antique Whiskey Leather
Oak Legs with Brass Castors