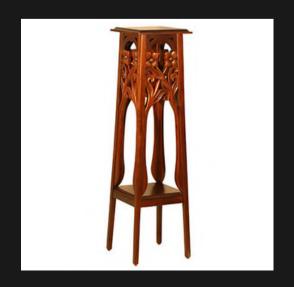

TORCHERE CARVED

Glass Inlay Top
Intricate Small Carvings
Solid First Grade Mahogany

PALM STAND

Hand Carved Throughout
Single Stand
Solid First Grade Mahogany

TORCHERE CARVED

Marble Top
Intricate Small Carvings
Solid First Grade Mahogany

IRVING STAND

Larger Flower Carvings

Top + Bottom Display

Solid First Grade Mahogany