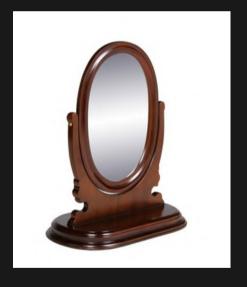

st Experienced Artisans could Attempt making the Bulles Mirror.

The Timber Gets Hand Selected as its Vital to Fit its Spacing Rightfully Each Solid Piece of Mahogany gets Hollowed out and Placed like a Puzzle to the magnificent finished product.





#### SENEGAL RECTANGULAR MIRROR

Another Piece that Only the Most Experienced Artisans can Create.

Hand Chiseling Within the Frame. In our Factory we have Three Artisans that
Only does Chiseling, a Technique passed Down to them from their Parents
taught to them by previous generations.



#### **MIRRORS**

Giving depth & dimension to a room, an illusion of a bigger space



REGENCY MIRROR

Flower Carving on each Corner Solid First Grade Mahogany



BUFFET MIRROR

Intricate Hand Carvings all around the Frame Traditional Classic Style Mirror



PIVOT MIRROR

Oval Mirror on Stand
Pivots Forward & Backwards



#### LANA MIRROR

Intricate Wave like Carvings on each side Round Ball Carvings running left to Right



CHEVRON FLOOR STANDING MIRROR

Mirror Pivots Forward & Backwards
Floor Standing Mirror



#### MAPUTO MIRROR

Leather Inlay Around the Frame
Hand Cut Solid Brass Inlay's on each Corner
Solid First Grade Mahogany

#### TRUNKS & KISTS

The safari trunk is a practical timeless design you definitely want to work into your modern day décor





#### BED END BENCH

Open / Close Lid 4 Removable Tray's on the Inside Solid Hand Cut Brass Corners & Leather Strap Handles Solid Wood Wrapped in Leather





#### KINSHASA CHEST

Open / Close Lid & Straps on the Inner Lid
3 Removable Tray's on the Inside
Inverted Solid Hand Cut Brass C