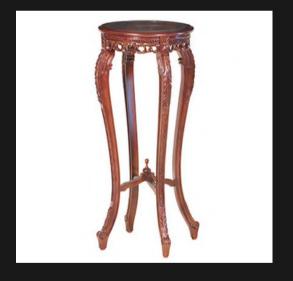

#### SIDE TABLE

ACCENT TABLE - MARBLE

Marble Top
Intricate and complex carvings
Profiled Carved Sides
Solid First Grade Mahogany

HYBRID TABLE - MARBLE

Marble Top Solid First Grade Mahogany

ACCENT TABLE D

Wooden Top
Each Solid Round Side Piece gets
Hollowed out and Placed accordingly
Solid First Grade Mahogany

SENEGAL ROUND TABLE LOW

Hand Chiseled Top and Base Solid First Grade Mahogany

ACCENT TABLE C

Wooden Top
Carved Wrap Effect
Solid First Grade Mahogany

SENEGAL ROUND TABLE LOW
- MARBLE

Marble Top + Chiseled Base Solid First Grade Mahogany