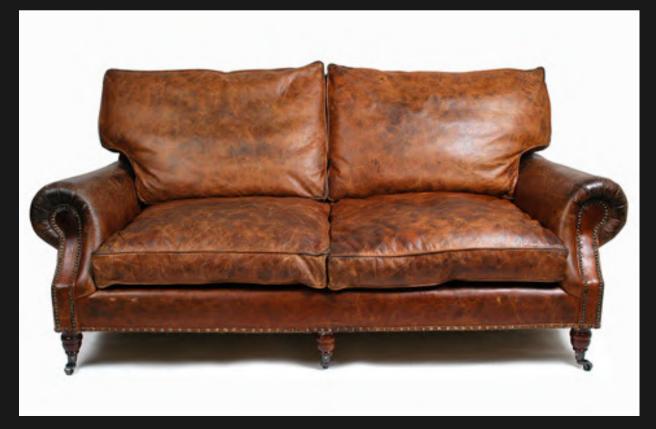

# **COUCHES**

Only high quality leather selections finished by hand, creating an authentic natural beauty that only improves with age

# A PERFECT BLEND OF TRADITIONAL HANDWORK AND TECHNOLOGY

Design classics suited to today's modern lifestyles feature beautiful and authentic hand-finished leathers. No pigments or grain correction techniques are used, only high quality leather selections finished by hand, creating an authentic natural beauty that only improves with age.