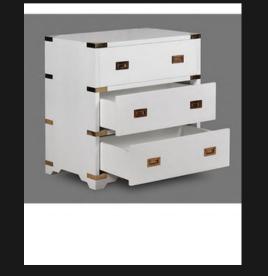

#### KINSHASA CHEST 8 DRW

8 Drawers
Leather Inlay on Drawers
Leather & Brass Handles on Both Sides
Round Solid Brass Handles + Brass Corners