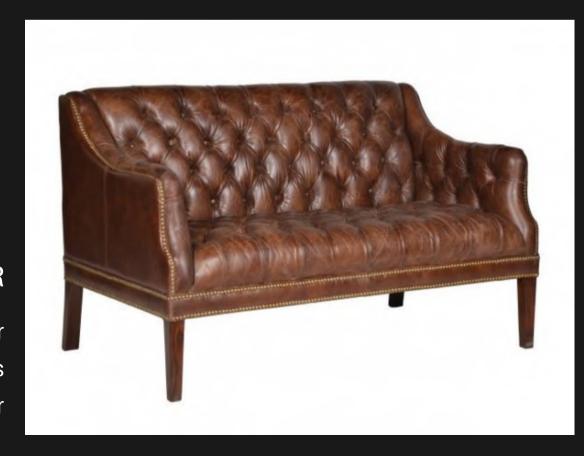

# COUCHES

High impact comfort seating built to last is how we approach the most important piece in your lounge

# BENSINGTON 3 SEATER

Imported in the Finest Leather
Oak Legs with Brass Castors

Can be Custom Finished in many Fabric & Leathers
Choice of Plain or Tufted Back