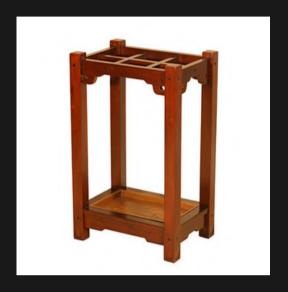

#### UMBRELLA STAND

Placement for 6 Umbrellas / Walking Sticks
Black Bamboo Wooden Inlays
Removable Brass Bottom Plate
Design on Brass Bottom Plate